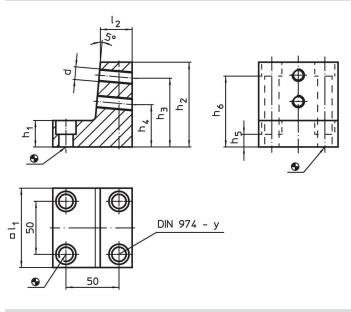

# **Drawing**

# **Order information**

| System | Dimensions     |                |                |                |                |                |                |                |     | у    | For screws | I    | Art. No. |
|--------|----------------|----------------|----------------|----------------|----------------|----------------|----------------|----------------|-----|------|------------|------|----------|
|        | l <sub>1</sub> | l <sub>2</sub> | h <sub>1</sub> | h <sub>2</sub> | h <sub>3</sub> | h <sub>4</sub> | h <sub>5</sub> | h <sub>6</sub> | d   |      |            |      |          |
|        | [mm]           |                |                |                |                |                |                |                |     | [mm] | [mm]       | [g]  |          |
| L12    | 74.8           | 30             | 25             | 80             | 65             | 40             | 12.0           | 67.0           | M12 | 12   | M12        | 1800 | 1514.700 |
| L16    | 90.0           | 35             | 30             | 90             | 75             | 50             | 12.5           | 72.5           | M16 | 16   | M16        | 2800 | 1614.700 |