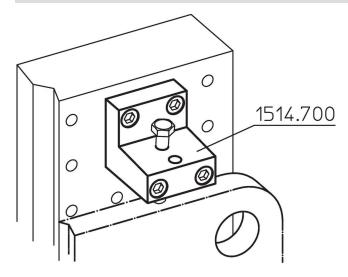

------|
|        | l <sub>1</sub> | l <sub>2</sub> | h <sub>1</sub> | h <sub>2</sub> | h <sub>3</sub> | h <sub>4</sub> | h <sub>5</sub> | h <sub>6</sub> | d   |      |            |      |          |
|        | [mm]           |                |                |                |                |                |                |                |     | [mm] | [mm]       | [g]  |          |
| L12    | 74.8           | 30             | 25             | 80             | 65             | 40             | 12.0           | 67.0           | M12 | 12   | M12        | 1800 | 1514.700 |
| L16    | 90.0           | 35             | 30             | 90             | 75             | 50             | 12.5           | 72.5           | M16 | 16   | M16        | 2800 | 1614.700 |

# **Application example**



www.halder.com Page 1 of 2 Published on: 10.8.2024

# Compliance

# **RoHS** compliant

Compliant according to Directive 2011/65/EU and Directive 2015/863.

#### Does not contain SVHC substances

No SVHC substances with more than 0.1% w/w contained - SVHC list [REACH] as of 27.06.2024.

#### Does not contain Proposition 65 substances

No Proposition 65 substances included. https://www.P65Warnings.ca.gov/

#### **Free from Conflict Minerals**

This product does not contain any substances designated as "conflict minerals" such as tantalum, tin, gold or tungsten from the Democratic Republic of Congo or adjacent countries.



www.halder.com Page 2 of 2
Published on: 10.8.2024