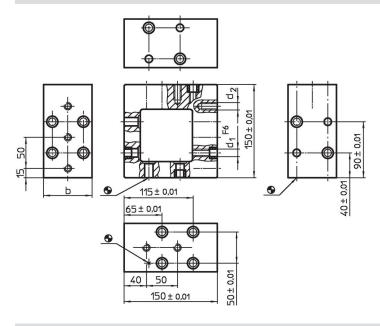

## **Drawing**

## **Order information**

| System | Dimensions |                |                | i i   | Art. No. |
|--------|------------|----------------|----------------|-------|----------|
|        | b          | d <sub>1</sub> | d <sub>2</sub> | _     |          |
|        | [mm]       |                |                | [9]   |          |
| L12    | 78         | 12             | M12            | 8177  | 1510.100 |
| L16    | 98         | 16             | M16            | 14597 | 1610.100 |