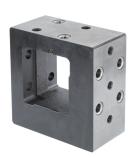

# **Consoles**

# EH 1510.100 - EH 1610.100



## **Product Description**

### **Material**

· Grey cast iron, phosphatized

## **Drawing**



## **Order information**

| System | Dimensions |                |                | i i   | Art. No. |
|--------|------------|----------------|----------------|-------|----------|
|        | b          | d <sub>1</sub> | d <sub>2</sub> | _     |          |
|        | [mm]       |                |                | [9]   |          |
| L12    | 78         | 12             | M12            | 8177  | 1510.100 |
| L16    | 98         | 16             | M16            | 14597 | 1610.100 |

## Compliance

## **RoHS** compliant

Compliant according to Directive 2011/65/EU and Directive 2015/863.

### Does not contain SVHC substances

No SVHC substances with more than 0.1% w/w contained - SVHC list [RE