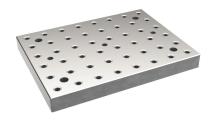

## **Base Plates**

## **Product Description**

#### Material

· Grey cast iron, ground