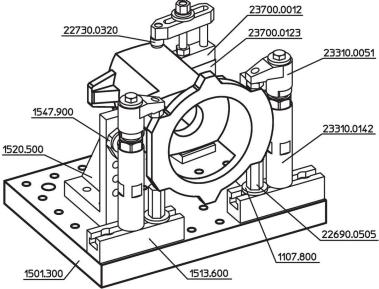

---------------|----------------|---------------------|------|----------|
|        | b <sub>1</sub> x l <sub>1</sub> | <b>h</b><br>±0.02 | а   | l <sub>2</sub> | b <sub>2</sub> |                     | _    |          |
|        | [mm]                            |                   |     |                |                |                     | [kg] |          |
| L12    | 300 x 400                       | 40                | 150 | 150            | 100            | 6 x 8               | 34   | 1501.300 |
| L12    | 400 x 600                       | 40                | 200 | 200            | 100            | 8 x 12              | 69   | 1501.500 |



Page 1 of 4 Published on: 13.11.2024

# **Application example**





www.halder.com Page 2 of 4
Published on: 13.11.2024



Erwin Halder KG





## Compliance

## **RoHS** compliant

Compliant according to Directive 2011/65/EU and Directive 2015/863.

#### Does not contain SVHC substances

No SVHC substances with more than 0.1% w/w contained - SVHC list [REACH] as of 27.06.2024.

#### Does not contain Proposition 65 substances

No Proposition 65 substances included. https://www.P65Warnings.ca.gov/

#### **Free from Conflict Minerals**

This product does not contain any substances designated as "conflict minerals" such as tantalum, tin, gold or tungsten from the Democratic Republic of Congo or adjacent countries.



www.halder.com Page 4 of 4
Published on: 13.11.2024