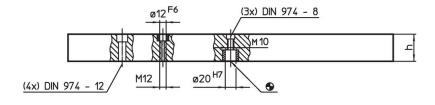

## **Drawing**

#### **Order information**

| System | m Dimensions                    |                   |     |                |                | Number of hole rows | I    | Art. No. |
|--------|---------------------------------|-------------------|-----|----------------|----------------|---------------------|------|----------|
|        | b <sub>1</sub> x l <sub>1</sub> | <b>h</b><br>±0.02 | а   | l <sub>2</sub> | b <sub>2</sub> |                     | _    |          |
|        | [mm]                            |                   |     |                |                |                     | [kg] |          |
| L12    | 300 x 400                       | 40                | 150 | 150            | 100            | 6 x 8               | 34   | 1501.300 |
| L12    | 400 x 600                       | 40                | 200 | 200            | 100            | 8 x 12              | 69   | 1501.500 |