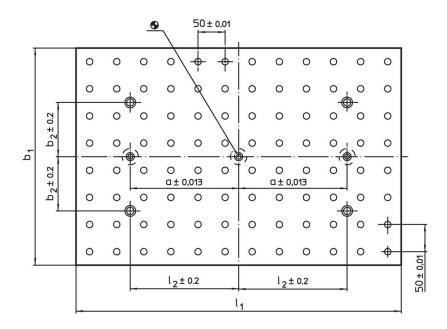

## **Drawing**

#### **Order information**

| System | m Dimensions                    |                   |     |                |                | Number of hole rows | I    | Art. No. |
|--------|---------------------------------|-------------------|-----|----------------|----------------|---------------------|------|----------|
|        | b <sub>1</sub> x l <sub>1</sub> | <b>h</b><br>±0.02 | а   | l <sub>2</sub> | b <sub>2</sub> |                     | _    |          |
|        | [mm]                            |                   |     |                |                |                     | [kg] |          |
| L12    | 300 x 400                       | 40                | 150 | 150            | 100            | 6 x 8               | 34   | 1501.300 |
| L12    | 400 x 600                       | 40                | 200 | 200            | 100            | 8 x 12              | 69   | 1501.500 |