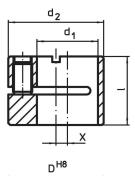

## **Order information**

| Dimensions     |                |      |       | Location hole | -     | Art. No.   |
|----------------|----------------|------|-------|---------------|-------|------------|
| d <sub>1</sub> | d <sub>2</sub> | I    | x     | D             | -     |            |
| H8             | h9             |      |       | H8            |       |            |
| [in]           |                |      |       | [in]          | [oz]  |            |
| 1/4            | 1/2            | 0.39 | 0.079 | 1/2           | 0.211 | 2B150.0806 |