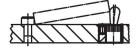

EH 2B150. for positioning or clamping workpieces with large tolerances.

#### **Material**

BodySteel, blackened

## Assembly

Mounting and position determination by means of clamping with threaded pin.

Drawing





## **Order information**

| Dimensions     |                |      |       | Location hole | -     | Art. No.   |
|----------------|----------------|------|-------|---------------|-------|------------|
| d <sub>1</sub> | d <sub>2</sub> | I    | x     | D             | -     |            |
| H8             | h9             |      |       | H8            |       |            |
| [in]           |                |      |       | [in]          | [oz]  |            |
| 1/4            | 1/2            | 0.39 | 0.079 | 1/2           | 0.211 | 2B150.0806 |

## Application example











# Compliance

#### **RoHS compliant**

Compliant according to Directive 2011/65/EU and Directive 2015/863.

## Does not contain SVHC substances

No SVHC substances with more than 0.1% w/w contained - SVHC list [REACH] as of 27.06.2024.

## Does not contain Proposition 65 substances

No Proposition 65 substances included. https://www.P65Warnings.ca.gov/

## Free from Conflict Minerals

This product does not contain any substances designated as "conflict minerals" such as tantalum, tin, gold or tungsten from the Democratic Republic of Congo or adjacent countries.