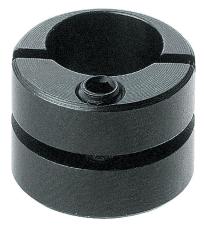

# Eccentric Mounting Bushings • for lateral plungers, smooth - INCH 2B150.0806

## **Product Description**

The eccentric is used in conjunction with smooth lateral plungers EH 2B150. for positioning or clamping workpieces with large tolerances.

#### **Material**

BodySteel, blackened