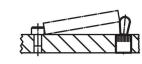

2B150. for positioning or clamping workpieces with large tolerances.

#### **Material**

BodySteel, blackened

## Assembly

Mounting and position determination by means of clamping with threaded pin.

Drawing





## **Order information**

| Dimensions     |                |      |       | Location hole | -     | Art. No.   |
|----------------|----------------|------|-------|---------------|-------|------------|
| d <sub>1</sub> | d <sub>2</sub> | I    | x     | D             | -     |            |
| H8             | h9             |      |       | H8            |       |            |
| [in]           |                |      |       | [in]          | [oz]  |            |
| 1/4            | 1/2            | 0.39 | 0.079 | 1/2           | 0.211 | 2B150.0806 |

## Application example











# Compliance

#### **RoHS compliant**

Compliant according to Directive 2011/65/EU and Directive 2015/863.

## Does not contain SVHC substances

No SVHC substances with more than 0.1% w/w contained - SVHC list [REACH] as of 27.06.2024.

## Does not contain Proposition 65 substances

No Proposition 65 substances included. https://www.P65Warnings.ca.gov/

## Free from Conflict Minerals

This product does not contain any substances designated as "conflict minerals" such as tantalum, tin, gold or tungsten from the Democratic Republic of Congo or adjacent countries.