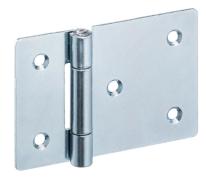

# **Product Description**

The different versions cover many applications that require a low load.

These metal hinges are characterised by their simple design and the different versions:

- · without bores
- with bores
- · with bores for countersunk screws

The version without bores can be assembled by welding or by inserting a specific drilling pattern.

### Body

• Steel, zinc-plated by galvanization, passivated

#### Axis

· Stainless steel 1.4301