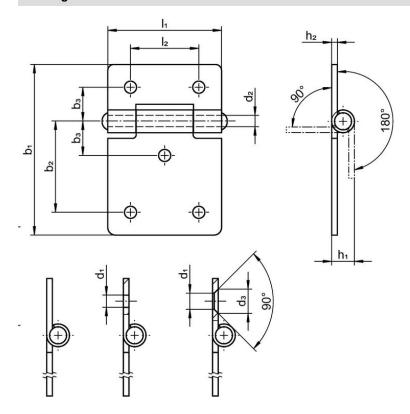

# **Drawing**

picture 1

picture 2

picture 3

Erwin Halder KG

Page 1 of 2 Published on: 10.8.2024

www.halder.com

#### **Order information**

| Dimensions     |                                                      |                |                |                |                |                |                |                |                | Holding force  |                |                | I   | Art. No.   |  |
|----------------|------------------------------------------------------|----------------|----------------|----------------|----------------|----------------|----------------|----------------|----------------|----------------|----------------|----------------|-----|------------|--|
| b <sub>1</sub> | l <sub>1</sub>                                       | b <sub>2</sub> | b <sub>3</sub> | d <sub>1</sub> | d <sub>2</sub> | d <sub>3</sub> | h <sub>1</sub> | h <sub>2</sub> | l <sub>2</sub> | F <sub>1</sub> | F <sub>2</sub> | F <sub>3</sub> | _   |            |  |
|                |                                                      |                |                |                |                |                | ~              |                |                | ~              | ~              | ~              |     |            |  |
| [mm]           |                                                      |                |                |                |                |                |                |                |                | [N]            |                |                | [g] |            |  |
| with bor       | with bores for countersunk screws – picture 3, Steel |                |                |                |                |                |                |                |                |                |                |                |     |            |  |
| 60             | 40                                                   | 32.5           | 12.5           | 5              | 4              | 8.3            | 8              | 2              | 25             | 1200           | 1000           | 1000           | 45  | 25165.2055 |  |