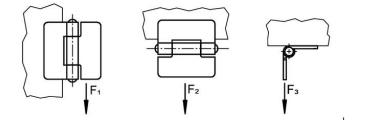

#### **Order information**

| Dimensions     |                                                      |                |                |                |                |                |                |                |                | Holding force  |                |                | I   | Art. No.   |  |
|----------------|------------------------------------------------------|----------------|----------------|----------------|----------------|----------------|----------------|----------------|----------------|----------------|----------------|----------------|-----|------------|--|
| b <sub>1</sub> | l <sub>1</sub>                                       | b <sub>2</sub> | b <sub>3</sub> | d <sub>1</sub> | d <sub>2</sub> | d <sub>3</sub> | h <sub>1</sub> | h <sub>2</sub> | l <sub>2</sub> | F <sub>1</sub> | F <sub>2</sub> | F <sub>3</sub> | _   |            |  |
|                |                                                      |                |                |                |                |                | ~              |                |                | ~              | ~              | ~              |     |            |  |
| [mm]           |                                                      |                |                |                |                |                |                |                |                | [N]            |                |                | [g] |            |  |
| with bor       | with bores for countersunk screws – picture 3, Steel |                |                |                |                |                |                |                |                |                |                |                |     |            |  |
| 60             | 40                                                   | 32.5           | 12.5           | 5              | 4              | 8.3            | 8              | 2              | 25             | 1200           | 1000           | 1000           | 45  | 25165.2055 |  |