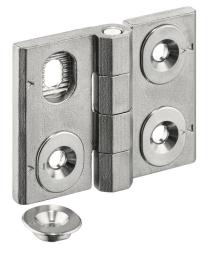

### **Product Description**

Adjustable hinges can be positioned horizontally or vertically by moving the adjusting bushings in a form-fit and finely adjusted manner.

## Body

Stainless steel 1.4408, dull blasted

#### Axis

Stainless Steel