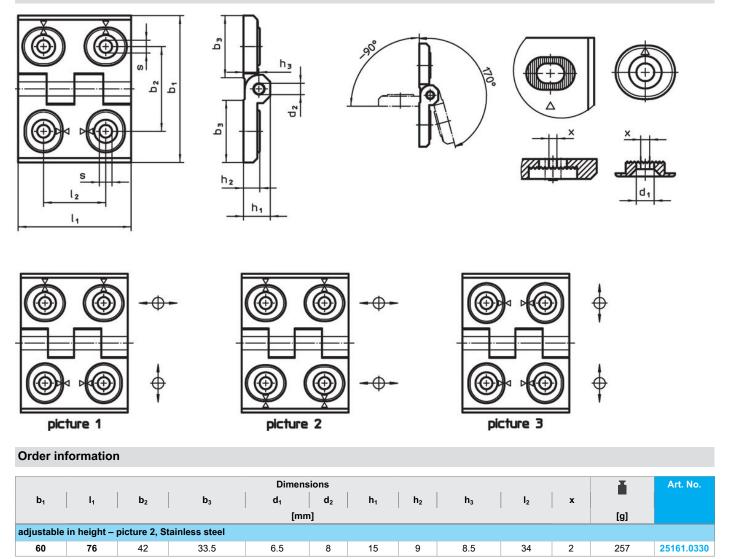

# Hinges • adjustable 25161.0330



### **Product Description**

Adjustable hinges can be positioned horizontally or vertically by moving the adjusting bushings in a form-fit and finely adjusted manner.

#### Material

## Body

Stainless steel 1.4408, dull blasted

#### Axis

Stainless Steel

# Drawing



#### Compliance

#### **RoHS compliant**

Compliant according to Directive 2011/65/EU and Directive 2015/863.

#### Does not contain SVHC substances

No SVHC substances with more than 0.1% w/w contained - SVHC list [REACH] as of 27.06.2024.

# Does not contain Proposition 65 substances

No Proposition 65 substances included. https://www.P65Warnings.ca.gov/

#### Free from Conflict Minerals

This product does not contain any substances designated as "conflict minerals" such as tantalum, tin, gold or tungsten from the Democratic Republic of Congo or adjacent countries.