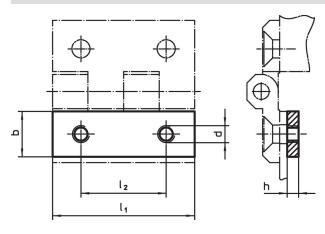

# **Drawing**

# **Order information**

| Dimensions     |    |   |    |                | I   | Art. No.   |
|----------------|----|---|----|----------------|-----|------------|
| I <sub>1</sub> | b  | h | d  | l <sub>2</sub> | _   |            |
| [mm]           |    |   |    |                | [g] |            |
| 40             | 12 | 3 | M5 | 25             | 10  | 25160.0710 |