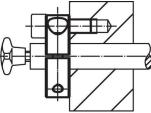

s steel 1.4021

## Drawing



## **Order information**

| Dimensions        |                               |                |    |      |    | WS   | <b>I</b> | Art. No.   |
|-------------------|-------------------------------|----------------|----|------|----|------|----------|------------|
| <b>d</b> ₁<br>H8  | <b>d</b> <sub>2</sub><br>-0.5 | d <sub>3</sub> | d4 | I    | s  |      | -        |            |
| [mm]              |                               |                |    |      |    | [mm] | [9]      |            |
| slotted – picture | 1                             |                |    |      |    |      |          |            |
|                   | 50                            | 9              | M6 | 18.5 | 13 | _    | 151      | 25070.0018 |

### Application example







### Compliance

# RoHS compliant

Compliant according to Directive 2011/65/EU and Directive 2015/863.

#### Does not contain SVHC substances

No SVHC substances with more than 0.1% w/w contained - SVHC list [REACH] as of 27.06.2024.

#### Does not contain Proposition 65 substances

No Proposition 65 substances included. https://www.P65Warnings.ca.gov/

#### Free from Conflict Minerals

This product does not contain any substances designated as "conflict minerals" such as tantalum, tin, gold or tungsten from the Democratic Republic of Congo or adjacent countries.