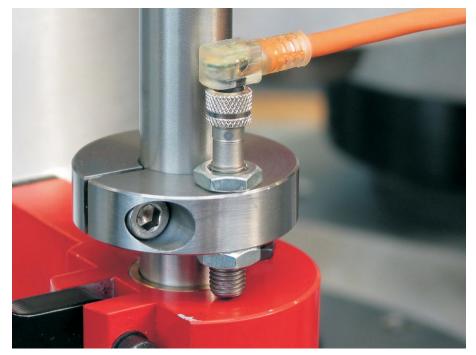

nless steel 1.4021

## Drawing



## **Order information**

| Dimensions        |                               |                |    |      |    | WS   | <b>I</b> | Art. No.   |
|-------------------|-------------------------------|----------------|----|------|----|------|----------|------------|
| <b>d</b> ₁<br>H8  | <b>d</b> <sub>2</sub><br>-0.5 | d <sub>3</sub> | d4 | I    | s  |      | -        |            |
| [mm]              |                               |                |    |      |    | [mm] | [9]      |            |
| slotted – picture | 1                             |                |    |      |    |      |          |            |
|                   | 50                            | 9              | M6 | 18.5 | 13 | _    | 151      | 25070.0018 |

### Application example







### Compliance

# RoHS compliant

Compliant according to Directive 2011/65/EU and Directive 2015/863.

#### Does not contain SVHC substances

No SVHC substances with more than 0.1% w/w contained - SVHC list [REACH] as of 27.06.2024.

#### Does not contain Proposition 65 substances

No Proposition 65 substances included. https://www.P65Warnings.ca.gov/

#### Free from Conflict Minerals

This product does not contain any substances designated as "conflict minerals" such as tantalum, tin, gold or tungsten from the Democratic Republic of Congo or adjacent countries.