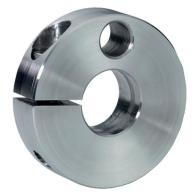

# Set Collars • with sensor adapter 25070.0018

### **Product Description**

Clamping rings are provided with a fastening possibility for sensors, switches etc. Universal applicability, e.g. as a limit switch on a piston rod. Clamping ring made of stainless steel with strong clamping force.

# Material

- Screw
- Stainless steel

Set collar

Stainless steel 1.4021