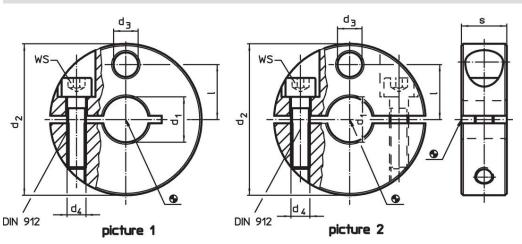

## Drawing

## **Order information**

| Dimensions        |                               |                |    |      |    | WS   | <b>I</b> | Art. No.   |
|-------------------|-------------------------------|----------------|----|------|----|------|----------|------------|
| <b>d</b> ₁<br>H8  | <b>d</b> <sub>2</sub><br>-0.5 | d <sub>3</sub> | d4 | I    | s  |      | -        |            |
| [mm]              |                               |                |    |      |    | [mm] | [9]      |            |
| slotted – picture | 1                             |                |    |      |    |      |          |            |
|                   | 50                            | 9              | M6 | 18.5 | 13 | _    | 151      | 25070.0018 |