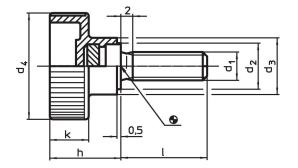

#### Screw

Stainless steel 1.4567

Drawing

## Order information

|                 | Dimensions |  |                |                |                |      |     |      |      | Ĭ   | Art. No.   |
|-----------------|------------|--|----------------|----------------|----------------|------|-----|------|------|-----|------------|
| d <sub>1</sub>  | I          |  | d <sub>2</sub> | d <sub>3</sub> | d <sub>4</sub> | h    | k   | min. | max. |     |            |
|                 | [mm]       |  |                |                |                |      |     | [°C] |      | [9] |            |
| Stainless steel |            |  |                |                |                |      |     |      |      |     |            |
| M6              | 16         |  | 12             | 14             | 24             | 16.5 | 9.5 | -30  | 80   | 7.9 | 24830.0253 |