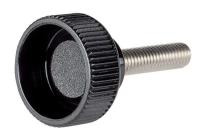

# Knurled Thumb Screws • plastic 24830.0253

#### Material

- Handle
- Thermoplastic PA, black

#### Screw

Stainless steel 1.4567

Drawing