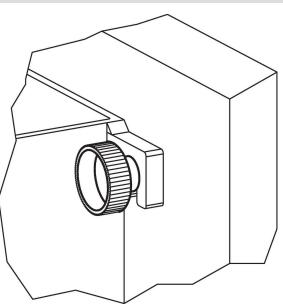

mensions |  |                |                |                |      |     |      |      | Ĭ   | Art. No.   |
|-----------------|------------|--|----------------|----------------|----------------|------|-----|------|------|-----|------------|
| d <sub>1</sub>  | I          |  | d <sub>2</sub> | d <sub>3</sub> | d <sub>4</sub> | h    | k   | min. | max. |     |            |
|                 | [mm]       |  |                |                |                |      |     | [°C] |      | [9] |            |
| Stainless steel |            |  |                |                |                |      |     |      |      |     |            |
| M6              | 16         |  | 12             | 14             | 24             | 16.5 | 9.5 | -30  | 80   | 7.9 | 24830.0253 |

# Application example



#### Compliance

#### **RoHS compliant**

Compliant according to Directive 2011/65/EU and Directive 2015/863.

#### Does not contain SVHC substances

No SVHC substances with more than 0.1% w/w contained - SVHC list [REACH] as of 27.06.2024.

# Does not contain Proposition 65 substances

No Proposition 65 substances included. https://www.P65Warnings.ca.gov/

#### Free from Conflict Minerals

This product does not contain any substances designated as "conflict minerals" such as tantalum, tin, gold or tungsten from the Democratic Republic of Congo or adjacent countries.