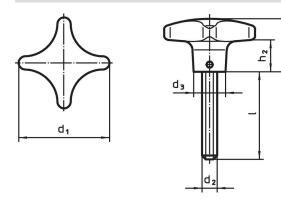

#### Drawing

## Order information

| Dimensions     |                |    |                |                |                | -   | Art. No.   |
|----------------|----------------|----|----------------|----------------|----------------|-----|------------|
| d <sub>1</sub> | d <sub>2</sub> | I  | d <sub>3</sub> | h <sub>1</sub> | h <sub>2</sub> | -   |            |
| [mm]           |                |    |                |                |                | [9] |            |
| 50             | M10            | 30 | 18             | 32             | 18             | 138 | 24731.0035 |