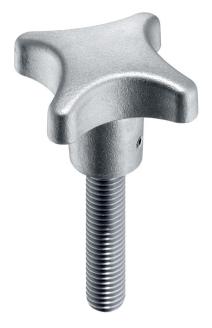

# Palm Grip Screws • similar to DIN 6335, stainless steel 24731.0035

#### **Product Description**

These grub screws with palm grip are manufactured according to DIN 6335, but it is a version without dirty edges. This makes these grub screws with palm grip suitable for all areas of application with high hygienic requirements.

## Handle

stainless steel, dull blasted

Screw

ŕ

Stainless steel 1.4305