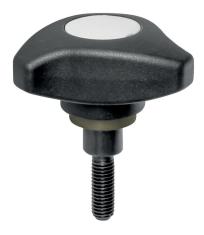

# Three-Lobed Torque Handles 24711.0510



#### **Product Description**

Torque handles are used wherever a limitation of the exerted hand force is required. The three-lobed torque handle with integrated torque mechanism allows a defined torque limit during tightening. Reaching the torque results in an "over-locking". For releasing the torque is transmitted indefinitely.

These handles combine the functionality of a ratchet wrench with the modern and ergonomic design of a three-lobed handle.

### **Material**

### Сар

Plastic, light grey

Torque mechanism

# Steel, hardened

#### Handle

• Thermoplastic PA-HP, glass fibre reinforced, black, matt

# Inner part

Steel, blackened

#### Screw

· Steel, blackened

#### More information

### **Further products**

• Torque Handles

# Drawing





# picture 1



#### **Order information