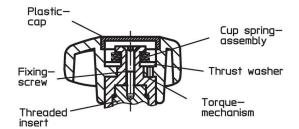

#### **Product Description**

Torque handles are used wherever a limitation of the exerted hand force is required. The three-lobed torque handle with integrated torque mechanism allows a defined torque limit during tightening. Reaching the torque results in an "over-locking". For releasing the torque is transmitted indefinitely.

### Сар

Plastic, light grey

Torque mechanism

# Steel, hardened

#### Handle

• Thermoplastic PA-HP, glass fibre reinforced, black, matt

# Inner part

Steel, blackened

#### Screw

· Steel, blackened