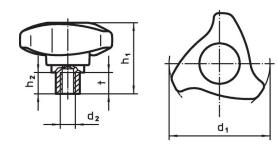

# Drawing

# picture 1

#### **Order information**

| Dimensions             |                |    |    |                |                |                | Tightening torque      | Ĩ   | Art. No.   |
|------------------------|----------------|----|----|----------------|----------------|----------------|------------------------|-----|------------|
| d <sub>1</sub>         | d <sub>3</sub> | I  | d4 | d <sub>5</sub> | h <sub>1</sub> | h <sub>2</sub> | <b>+/- 10%</b><br>max. |     |            |
| [mm]                   |                |    |    |                |                |                | [Nm]                   | [g] |            |
| with screw – picture 2 |                |    |    |                |                |                |                        |     |            |
| 80                     | M10            | 50 | 19 | 34.1           | 56.2           | 16.8           | 5.5                    | 209 | 24711.0510 |