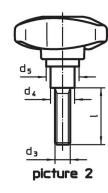

# Drawing

# picture 1

#### **Order information**

| Dimensions             |                |    |    |                |                |                | Tightening torque      | Ĩ   | Art. No.   |
|------------------------|----------------|----|----|----------------|----------------|----------------|------------------------|-----|------------|
| d <sub>1</sub>         | d <sub>3</sub> | I  | d4 | d <sub>5</sub> | h <sub>1</sub> | h <sub>2</sub> | <b>+/- 10%</b><br>max. |     |            |
| [mm]                   |                |    |    |                |                |                | [Nm]                   | [g] |            |
| with screw – picture 2 |                |    |    |                |                |                |                        |     |            |
| 80                     | M10            | 50 | 19 | 34.1           | 56.2           | 16.8           | 5.5                    | 209 | 24711.0510 |