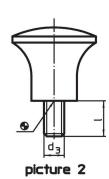

# Drawing

# Order information

| Dimensions                     |                |      |    |    | ß    | Ĭ   | Art. No.   |
|--------------------------------|----------------|------|----|----|------|-----|------------|
| d <sub>1</sub>                 | d <sub>2</sub> | d4   | h  | t  | max. |     |            |
|                                |                | [mm] |    |    | [°C] | [g] |            |
| with female thread – picture 1 |                |      |    |    |      |     |            |
| 33                             | M8             | 18   | 29 | 12 | 110  | 21  | 24540.0033 |