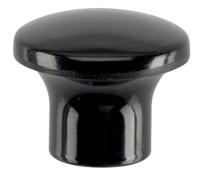

# Mushroom-Type Knobs 24540.0033

## Mushroom-type knob

Thermosetting plastic PF 31, black

#### Bushing

Brass