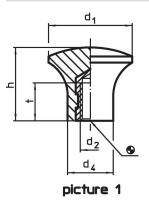

# Drawing

# Order information

| Dimensions                     |                |      |    |    | ß    | Ĭ   | Art. No.   |
|--------------------------------|----------------|------|----|----|------|-----|------------|
| d <sub>1</sub>                 | d <sub>2</sub> | d4   | h  | t  | max. |     |            |
|                                |                | [mm] |    |    | [°C] | [g] |            |
| with female thread – picture 1 |                |      |    |    |      |     |            |
| 33                             | M8             | 18   | 29 | 12 | 110  | 21  | 24540.0033 |