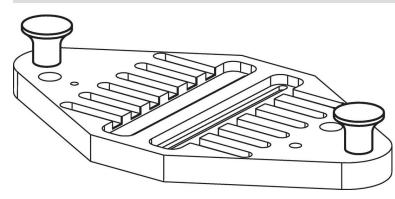

# Mushroom-Type Knobs 24540.0033



## **Product Description**

### Material

## Mushroom-type knob

Thermosetting plastic PF 31, black

#### Bushing

Brass

# Drawing





# Order information

| Dimensions                     |                |      |    |    | ß    | Ĭ   | Art. No.   |
|--------------------------------|----------------|------|----|----|------|-----|------------|
| d <sub>1</sub>                 | d <sub>2</sub> | d4   | h  | t  | max. |     |            |
|                                |                | [mm] |    |    | [°C] | [g] |            |
| with female thread – picture 1 |                |      |    |    |      |     |            |
| 33                             | M8             | 18   | 29 | 12 | 110  | 21  | 24540.0033 |

## **Application example**



### Compliance

### **RoHS compliant**

Contains lead - compliant according to exceptions 6a / 6b / 6c.

Contains SVHC substances >0,1% w/w Contains lead - SVHC list [REACH] as of 27.06.2024.

#### **Contains Proposition 65 substances**

# 

Lead can cause cancer and reproductive harm from exposure https://www.P65Warnings.ca.gov/

#### Free from Conflict Minerals

This product does not contain any substances designated as "conflict minerals" such as tantalum, tin, gold or tungsten from the Democratic Republic of Congo or adjacent countries.