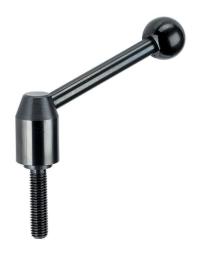

# Adjustable Tension Levers

## Ball knob

• Thermosetting plastic PF 31, black, DIN 319

### Operation

**By lifting the lever** the serrations are disengaged. The lever can be positioned by the serrations. On releasing the lever, the serrations are automatically re-engaged.