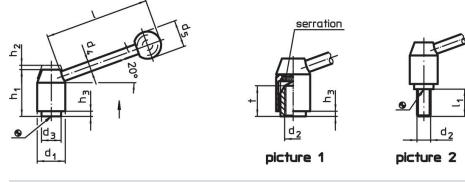

#### Notes

The threaded portion can be exchanged.

Drawing

# **Order information**

| Dimensions                    |                |                |                |                |                |                |                |                |    | I   | Art. No.   |
|-------------------------------|----------------|----------------|----------------|----------------|----------------|----------------|----------------|----------------|----|-----|------------|
| d <sub>1</sub>                | d <sub>2</sub> | l <sub>1</sub> | d <sub>3</sub> | d <sub>4</sub> | d <sub>5</sub> | h <sub>1</sub> | h <sub>2</sub> | h <sub>3</sub> | I. | -   |            |
|                               |                |                |                |                |                |                |                |                | ~  |     |            |
| [mm]                          |                |                |                |                |                |                |                |                |    | [g] |            |
| with screw – picture 2, Steel |                |                |                |                |                |                |                |                |    |     |            |
| 24                            | M10            | 16             | 16             | 10             | 25             | 40             | 4.5            | 2.5            | 96 | 172 | 24440.0220 |