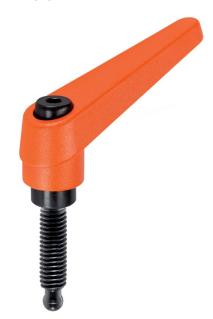

## **Product Description**

Adjustable clamping levers find versatile applications when the area of use is confined or a specific lever position is required.

#### Lever

 Zinc die-cast, plastic coated, orange similar to RAL 2004, matt structure

#### Inner parts

• Steel, blackened, quality 5.8

## Screw

· Steel, blackened, quality 5.8

## **Operation**

By lifting the lever the serrations are disengaged. The lever can be positioned by the serrations. On releasing the lever, the serrations are automatically re-engaged.