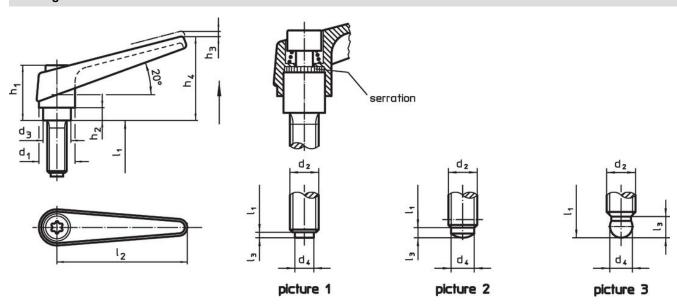

#### References

The version with ball-headed (picture 3) can be combined with the thrust piece, plastic (EH 22570.).

## **Drawing**

## **Order information**

| Dimensions     |                |                |                |                    |                |                |                |                |                |                | I   | Art. No. |
|----------------|----------------|----------------|----------------|--------------------|----------------|----------------|----------------|----------------|----------------|----------------|-----|----------|
| d <sub>1</sub> | d <sub>2</sub> | I <sub>1</sub> | d <sub>3</sub> | <b>d₄</b><br>+0.05 | h <sub>1</sub> | h <sub>2</sub> | h <sub>3</sub> | h <sub>4</sub> | l <sub>2</sub> | l <sub>3</sub> | _   |          |
| [mm]           |                |                |                |                    |                |                |                |                |                |                | [a] |          |
|                |                |                |                | [1111              | '',            |                |                |                |                |                | [g] |          |
| ball-head      | ed – picture 3 | 3, orange      |                | Lim                | ''J            |                |                |                |                |                | [8] |          |