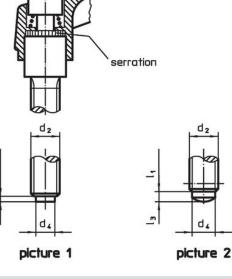

#### Operation

By lifting the lever the serrations are disengaged. The lever can be positioned by the serrations. On releasing the lever, the serrations are automatically re-engaged.

#### References

The version with ball-headed (picture 3) can be combined with the thrust piece, plastic (EH 22570.).