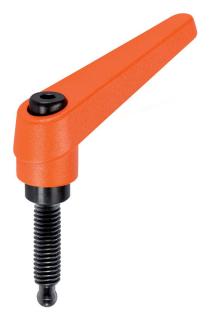

# **Product Description**

Adjustable clamping levers find versatile applications when the area of use is confined or a specific lever position is required.

#### Lever

· Zinc die-cast, plastic coated, orange similar to RAL 2004, matt structure

#### Operation

By lifting the lever the serrations are disengaged. The lever can be positioned by the serrations. On releasing the lever, the serrations are automatically re-engaged.