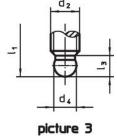

#### References

The version with ball-headed (picture 3) can be combined with the thrust piece, plastic (EH 22570.).