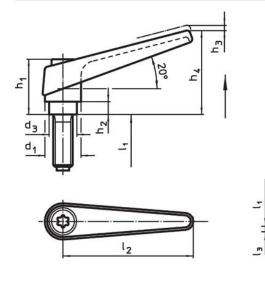

# **Order information**

| Dimensions     |                |                |                |                     |                |                |                |                |                |                | T | Art. No. |
|----------------|----------------|----------------|----------------|---------------------|----------------|----------------|----------------|----------------|----------------|----------------|---|----------|
| d <sub>1</sub> | d <sub>2</sub> | I <sub>1</sub> | d <sub>3</sub> | <b>d</b> ₄<br>+0.05 | h <sub>1</sub> | h <sub>2</sub> | h <sub>3</sub> | h <sub>4</sub> | l <sub>2</sub> | I <sub>3</sub> |   |          |
| [mm]           |                |                |                |                     |                |                |                |                |                |                |   |          |
| ball-heade     | d – picture    | 3, orange      |                |                     |                |                |                |                |                |                |   |          |
|                |                |                |                |                     |                |                |                |                |                |                |   |          |