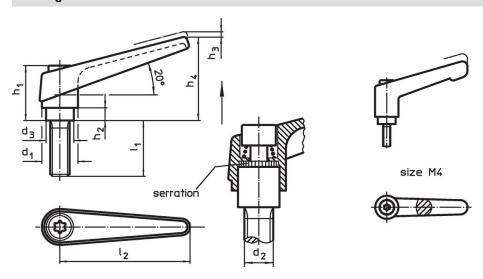

### **Drawing**

# **Order information**

| Dimensions     |                |                |                |                |                |                |                |                | I   | Art. No.   |
|----------------|----------------|----------------|----------------|----------------|----------------|----------------|----------------|----------------|-----|------------|
| d <sub>1</sub> | d <sub>2</sub> | l <sub>1</sub> | d <sub>3</sub> | h <sub>1</sub> | h <sub>2</sub> | h <sub>3</sub> | h <sub>4</sub> | l <sub>2</sub> |     |            |
| [mm]           |                |                |                |                |                |                |                |                | [g] |            |
| orange         |                |                |                |                |                |                |                |                |     |            |
| 18             | M8             | 16             | 13.5           | 31             | 6.5            | 3              | 45             | 62             | 74  | 24400.0331 |