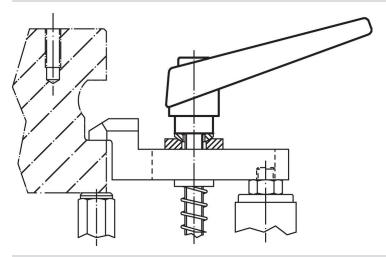

---|-----|------------|
| d <sub>1</sub> | d <sub>2</sub> | l <sub>1</sub> | d <sub>3</sub> | h <sub>1</sub> | h <sub>2</sub> | h <sub>3</sub> | h <sub>4</sub> | l <sub>2</sub> |     |            |
| [mm]           |                |                |                |                |                |                |                |                | [g] |            |
| orange         |                |                |                |                |                |                |                |                |     |            |
| 18             | M8             | 16             | 13.5           | 31             | 6.5            | 3              | 45             | 62             | 74  | 24400.0331 |

www.halder.com Page 1 of 2
Published on: 10.8.2024

# **Application example**



### Compliance

#### **RoHS** compliant

Contains lead - compliant according to exceptions 6a / 6b / 6c.

# Contains SVHC substances >0,1% w/w

Contains lead - SVHC list [REACH] as of 27.06.2024.

### **Contains Proposition 65 substances**



Lead can cause cancer and reproductive harm from exposure https://www.P65Warnings.ca.gov/

# Free from Conflict Minerals

This product does not contain any substances designated as "conflict minerals" such as tantalum, tin, gold or tungsten from the Democratic Republic of Congo or adjacent countries.



Page 2 of 2 Published on: 10.8.2024

Erwin Halder KG