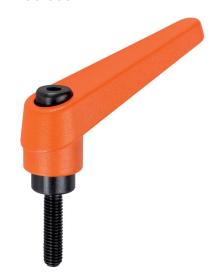

## **Product Description**

Adjustable clamping levers find versatile applications when the area of use is confined or a specific lever position is required.

#### Lever

 Zinc die-cast, plastic coated, orange similar to RAL 2004, matt structure

#### Inner parts

• Steel, blackened, quality 5.8

# Screw

• Steel, blackened, quality 5.8