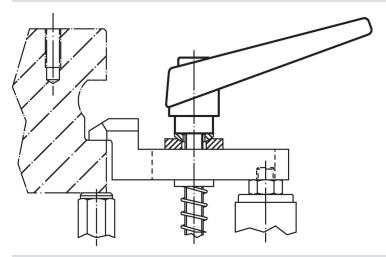

--|-----|------------|
| d <sub>1</sub> | d <sub>2</sub> | l <sub>1</sub> | d <sub>3</sub> | h <sub>1</sub> | h <sub>2</sub> | h <sub>3</sub> | h <sub>4</sub> | l <sub>2</sub> | _   |            |
| [mm]           |                |                |                |                |                |                |                |                | [g] |            |
| silver         |                |                |                |                |                |                |                |                |     |            |
| 14             | М6             | 40             | 10             | 24.5           | 4              | 3              | 35             | 45             | 41  | 24400.0183 |

Page 1 of 2 Published on: 10.8.2024

www.halder.com

# **Application example**



# Compliance

#### **RoHS** compliant

Contains lead - compliant according to exceptions 6a / 6b / 6c.

# Contains SVHC substances >0,1% w/w

Contains lead - SVHC list [REACH] as of 27.06.2024.

# **Contains Proposition 65 substances**



Lead can cause cancer and reproductive harm from exposure https://www.P65Warnings.ca.gov/

# Free from Conflict Minerals

This product does not contain any substances designated as "conflict minerals" such as tantalum, tin, gold or tungsten from the Democratic Republic of Congo or adjacent countries.



Page 2 of 2 Published on: 10.8.2024

Erwin Halder KG