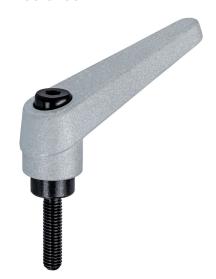

# **Product Description**

Adjustable clamping levers find versatile applications when the area of use is confined or a specific lever position is required.

#### Lever

· Zinc die-cast, plastic coated, silver, similar to RAL 9006, matt structure

#### Inner parts

• Steel, blackened, quality 5.8

#### Screw

· Steel, blackened, quality 5.8

#### Operation

By lifting the lever the serrations are disengaged. The lever can be positioned by the serrations. On releasing the lever, the serrations are automatically re-engaged.