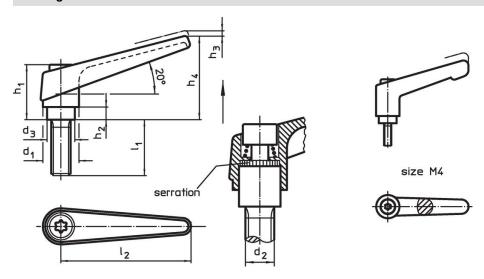

# **Drawing**

Erwin Halder KG

# **Order information**

| Dimensions     |                |                |                |                |                |                |                |                | I   | Art. No.   |
|----------------|----------------|----------------|----------------|----------------|----------------|----------------|----------------|----------------|-----|------------|
| d <sub>1</sub> | d <sub>2</sub> | l <sub>1</sub> | d <sub>3</sub> | h <sub>1</sub> | h <sub>2</sub> | h <sub>3</sub> | h <sub>4</sub> | l <sub>2</sub> | _   |            |
| [mm]           |                |                |                |                |                |                |                |                | [g] |            |
| silver         |                |                |                |                |                |                |                |                |     |            |
| 14             | М6             | 40             | 10             | 24.5           | 4              | 3              | 35             | 45             | 41  | 24400.0183 |