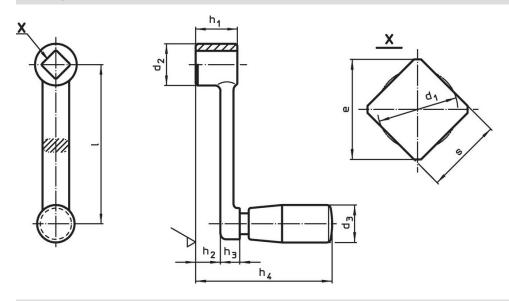

# **Drawing**

# **Order information**

| Dimensions |                 |           |            |                |    |                  |                |                  | d₃<br>Cylindrical handle Ø | Ĭ   | Art. No.   |
|------------|-----------------|-----------|------------|----------------|----|------------------|----------------|------------------|----------------------------|-----|------------|
| I          | <b>s</b><br>H11 | e<br>min. | d₁<br>max. | d <sub>2</sub> | h₁ | h <sub>2</sub> ~ | h <sub>3</sub> | h <sub>4</sub> ~ | EH 24530.                  |     |            |
| [mm]       |                 |           |            |                |    |                  |                |                  | [mm]                       | [g] |            |
| 125        | 14              | 18.1      | 14.7       | 28             | 28 | 18.8             | 9.2            | 95.5             | 23                         | 320 | 24330.0540 |