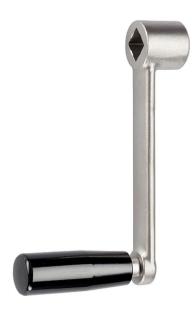

# **Crank Handles ∙** stainless steel precision casting 24330.0540

# **Product Description**

Flat side of the hub is machined.