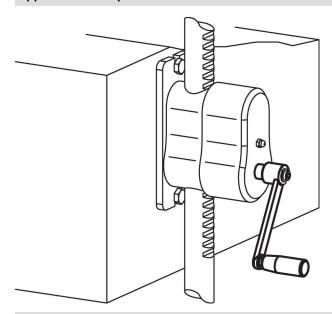

-----------------|-----------|------------|----------------|----|------------------|----------------|------------------|----------------------------|-----|------------|
| I          | <b>s</b><br>H11 | e<br>min. | d₁<br>max. | d <sub>2</sub> | h₁ | h <sub>2</sub> ~ | h <sub>3</sub> | h <sub>4</sub> ~ | EH 24530.                  |     |            |
| [mm]       |                 |           |            |                |    |                  |                |                  | [mm]                       | [g] |            |
| 125        | 14              | 18.1      | 14.7       | 28             | 28 | 18.8             | 9.2            | 95.5             | 23                         | 320 | 24330.0540 |



Page 1 of 2 www.halder.com Published on: 10.8.2024

# **Application example**



# Compliance

## **RoHS** compliant

Compliant according to Directive 2011/65/EU and Directive 2015/863.

#### Does not contain SVHC substances

No SVHC substances with more than 0.1% w/w contained - SVHC list [REACH] as of 27.06.2024.

Erwin Halder KG

#### Does not contain Proposition 65 substances

No Proposition 65 substances included. https://www.P65Warnings.ca.gov/

# **Free from Conflict Minerals**

This product does not contain any substances designated as "conflict minerals" such as tantalum, tin, gold or tungsten from the Democratic Republic of Congo or adjacent countries.



Page 2 of 2 Published on: 10.8.2024