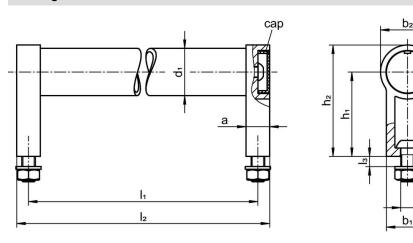

## Drawing

## **Order information**

| Dimensions                |                         |    |                |                |                |                |                | <b>I</b> | Art. No.   |
|---------------------------|-------------------------|----|----------------|----------------|----------------|----------------|----------------|----------|------------|
| d1                        | Ι <sub>1</sub><br>±0.25 | а  | b <sub>1</sub> | d <sub>2</sub> | h <sub>1</sub> | h <sub>2</sub> | l <sub>2</sub> | -        |            |
| [mm]                      |                         |    |                |                |                |                |                | [g]      |            |
| black similar to RAL 9005 |                         |    |                |                |                |                |                |          |            |
|                           |                         | 14 | 25             | M6             | 50             | 66             | 514            | 480      | 24321.0825 |