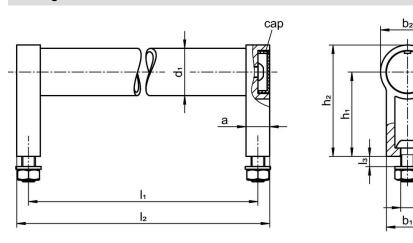

## Drawing

## **Order information**

| Dimensions                |                         |   |                |                |                |                |                | <b>I</b> | Art. No. |
|---------------------------|-------------------------|---|----------------|----------------|----------------|----------------|----------------|----------|----------|
| d1                        | Ι <sub>1</sub><br>±0.25 | а | b <sub>1</sub> | d <sub>2</sub> | h <sub>1</sub> | h <sub>2</sub> | l <sub>2</sub> | -        |          |
| [mm]                      |                         |   |                |                |                |                |                |          |          |
| black similar to RAL 9005 |                         |   |                |                |                |                |                |          |          |
| black Similar (           |                         |   |                |                |                |                |                |          |          |