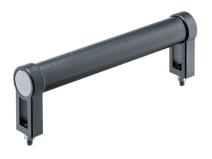

## **Product Description**

Tubular handles are used, for example, on machine doors.

#### Handle

• Zinc die-cast, plastic coated, black, similar to RAL 9005, matt structure

#### Handle shank

 Aluminium, plastic coated, similar to RAL 9005 black, matt structure

## Сар

• Plastic, light grey