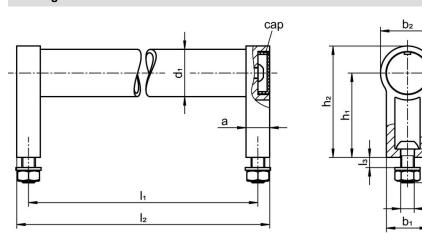

## Drawing

## **Order information**

| Dimensions                |                         |   |                |                |                |                |                | <b>I</b> | Art. No. |
|---------------------------|-------------------------|---|----------------|----------------|----------------|----------------|----------------|----------|----------|
| d1                        | Ι <sub>1</sub><br>±0.25 | а | b <sub>1</sub> | d <sub>2</sub> | h <sub>1</sub> | h <sub>2</sub> | l <sub>2</sub> | _        |          |
| [mm]                      |                         |   |                |                |                |                |                |          |          |
| black similar to RAL 9005 |                         |   |                |                |                |                |                |          |          |
|                           |                         |   |                |                |                |                |                |          |          |