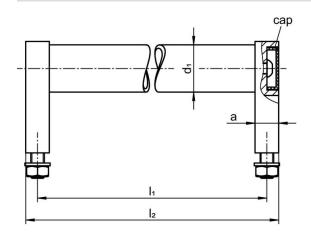

### **Drawing**

#### **Order information**

| Dimensions                 |             |   |                |                |                |                |                |     | Art. No. |
|----------------------------|-------------|---|----------------|----------------|----------------|----------------|----------------|-----|----------|
| d <sub>1</sub>             | l₁<br>±0.25 | а | b <sub>1</sub> | d <sub>2</sub> | h <sub>1</sub> | h <sub>2</sub> | l <sub>2</sub> | _   |          |
| [mm]                       |             |   |                |                |                |                |                | [g] |          |
| silver similar to RAL 9006 |             |   |                |                |                |                |                |     |          |
| silver similar             | to RAL 9006 |   |                |                |                |                |                |     |          |