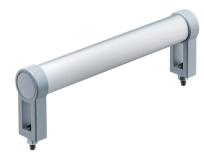

# **Tubular Handles •** straight, front mounting

# **Product Description**

Tubular handles are used, for example, on machine doors.