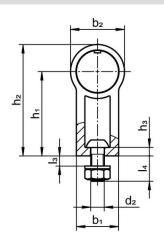

### **Drawing**

#### **Order information**

| Dimensions                 |             |   |                |                |                |                |                |     | Art. No. |
|----------------------------|-------------|---|----------------|----------------|----------------|----------------|----------------|-----|----------|
| d <sub>1</sub>             | l₁<br>±0.25 | а | b <sub>1</sub> | d <sub>2</sub> | h <sub>1</sub> | h <sub>2</sub> | l <sub>2</sub> | _   |          |
| [mm]                       |             |   |                |                |                |                |                | [g] |          |
| silver similar to RAL 9006 |             |   |                |                |                |                |                |     |          |
| silver similar             | to RAL 9006 |   |                |                |                |                |                |     |          |