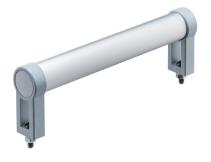

## **Product Description**

Tubular handles are used, for example, on machine doors.

# Handle

 Zinc die-cast, plastic coated, silver, similar to RAL 9006, matt structure

#### Handle shank

Aluminium, anodised

### Сар

Plastic, light grey