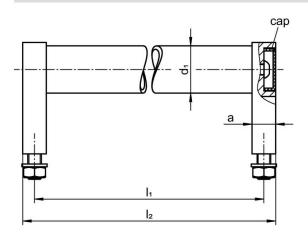

# **Order information**

| Dimensions                 |                         |    |                |                |                |                |                | <b>I</b> | Art. No.   |
|----------------------------|-------------------------|----|----------------|----------------|----------------|----------------|----------------|----------|------------|
| d <sub>1</sub>             | Ι <sub>1</sub><br>±0.25 | а  | b <sub>1</sub> | d <sub>2</sub> | h <sub>1</sub> | h <sub>2</sub> | l <sub>2</sub> | _        |            |
| [mm]                       |                         |    |                |                |                |                |                | [g]      |            |
| silver similar to RAL 9006 |                         |    |                |                |                |                |                |          |            |
| 28                         | 250                     | 14 | 25             | M6             | 50             | 66             | 264            | 320      | 24321.0705 |