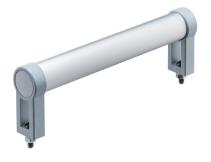

# **Tubular Handles •** straight, front mounting 24321.0700

## **Product Description**

Tubular handles are used, for example, on machine doors.