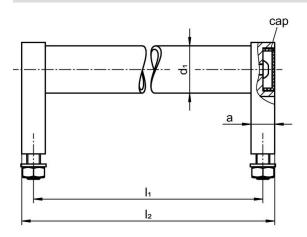

# Notes

Special types on request.

Drawing

# **Order information**

| Dimensions                 |                         |    |                |                |                |                |                | <b>I</b> | Art. No.   |
|----------------------------|-------------------------|----|----------------|----------------|----------------|----------------|----------------|----------|------------|
| d <sub>1</sub>             | Ι <sub>1</sub><br>±0.25 | а  | b <sub>1</sub> | d <sub>2</sub> | h <sub>1</sub> | h <sub>2</sub> | l <sub>2</sub> | _        |            |
| [mm]                       |                         |    |                |                |                |                |                | [9]      |            |
| silver similar to RAL 9006 |                         |    |                |                |                |                |                |          |            |
| 28                         | 200                     | 14 | 25             | M6             | 50             | 66             | 214            | 320      | 24321.0700 |