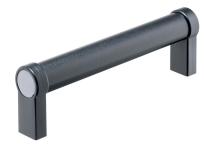

# **Product Description**

Tubular handles are used, for example, on machine doors.

#### Handle

· Aluminium, plastic coated, similar to RAL 9005 black, matt structure

## Handle shank

- · Zinc die-cast
- Zinc die-cast, plastic coated, black, similar to RAL 9005, matt structure

Plastic, light grey