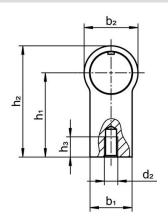

# **Drawing**

# **Order information**

| Dimensions                |             |    |                |                |                |                |                        |                | I   | Art. No.   |
|---------------------------|-------------|----|----------------|----------------|----------------|----------------|------------------------|----------------|-----|------------|
| d <sub>1</sub>            | l₁<br>±0.25 | а  | b <sub>1</sub> | d <sub>2</sub> | h <sub>1</sub> | h <sub>2</sub> | h <sub>3</sub><br>min. | l <sub>2</sub> | _   |            |
| [mm]                      |             |    |                |                |                |                |                        |                | [g] |            |
| black similar to RAL 9005 |             |    |                |                |                |                |                        |                |     |            |
| 28                        | 600         | 14 | 25             | M8             | 50             | 66             | 15                     | 614            | 500 | 24321.0465 |