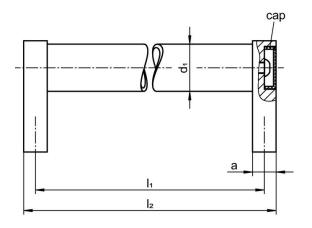

# **Drawing**

# **Order information**

| Dimensions                |             |    |                |                |                |                |                        |                | I   | Art. No.   |
|---------------------------|-------------|----|----------------|----------------|----------------|----------------|------------------------|----------------|-----|------------|
| d <sub>1</sub>            | l₁<br>±0.25 | а  | b <sub>1</sub> | d <sub>2</sub> | h <sub>1</sub> | h <sub>2</sub> | h <sub>3</sub><br>min. | l <sub>2</sub> | _   |            |
| [mm]                      |             |    |                |                |                |                |                        |                | [g] |            |
| black similar to RAL 9005 |             |    |                |                |                |                |                        |                |     |            |
| 28                        | 600         | 14 | 25             | M8             | 50             | 66             | 15                     | 614            | 500 | 24321.0465 |