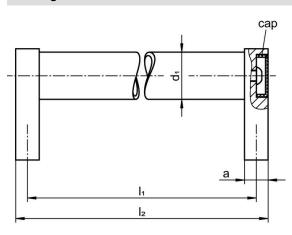

# Drawing

# Order information

| Dimensions                |                         |   |                |    |                |                |                    |                |   | Art. No. |
|---------------------------|-------------------------|---|----------------|----|----------------|----------------|--------------------|----------------|---|----------|
| d <sub>1</sub>            | Ι <sub>1</sub><br>±0.25 | а | b <sub>1</sub> | d2 | h <sub>1</sub> | h <sub>2</sub> | <b>h</b> ₃<br>min. | l <sub>2</sub> | - |          |
| [mm]                      |                         |   |                |    |                |                |                    |                |   |          |
| black similar to RAL 9005 |                         |   |                |    |                |                |                    |                |   |          |
| DIACK SIIIIIIAI           | TO THE SUUS             |   |                |    |                |                |                    |                |   |          |