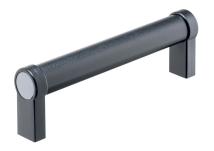

# **Product Description**

Tubular handles are used, for example, on machine doors.

# Handle

 Aluminium, plastic coated, similar to RAL 9005 black, matt structure

#### Handle shank

- Zinc die-cast
- Zinc die-cast, plastic coated, black, similar to RAL 9005, matt structure

#### Сар

• Plastic, light grey