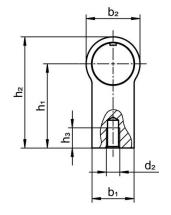

# Drawing

# Order information

| Dimensions                |                         |   |                |    |                |                |                    |                |   | Art. No. |
|---------------------------|-------------------------|---|----------------|----|----------------|----------------|--------------------|----------------|---|----------|
| d <sub>1</sub>            | Ι <sub>1</sub><br>±0.25 | а | b <sub>1</sub> | d2 | h <sub>1</sub> | h <sub>2</sub> | <b>h</b> ₃<br>min. | l <sub>2</sub> | - |          |
| [mm]                      |                         |   |                |    |                |                |                    |                |   |          |
| black similar to RAL 9005 |                         |   |                |    |                |                |                    |                |   |          |
| DIACK SIIIIIIAI           | TO THE SUUS             |   |                |    |                |                |                    |                |   |          |