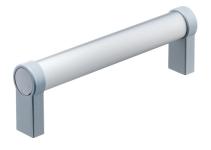

## **Product Description**

Tubular handles are used, for example, on machine doors.

## Handle

Aluminium, anodised

## Handle shank

- Zinc die-cast Zinc die-cast, plastic coated, silver, similar
- to RAL 9006, matt structure

## Сар

Plastic, light grey