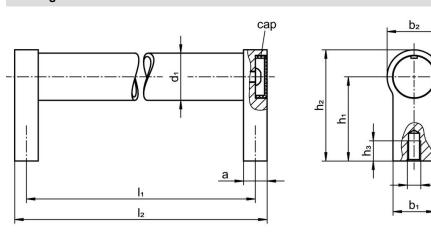

## Drawing

## **Order information**

| Dimensions                 |                         |   |                |                |                |                |            |                |   | Art. No. |
|----------------------------|-------------------------|---|----------------|----------------|----------------|----------------|------------|----------------|---|----------|
| d <sub>1</sub>             | Ι <sub>1</sub><br>±0.25 | а | b <sub>1</sub> | d <sub>2</sub> | h <sub>1</sub> | h <sub>2</sub> | h₃<br>min. | l <sub>2</sub> | - |          |
| [mm]                       |                         |   |                |                |                |                |            |                |   |          |
| silver similar to RAL 9006 |                         |   |                |                |                |                |            |                |   |          |
| silver similar             | to RAL 9006             |   |                |                |                |                |            |                |   |          |