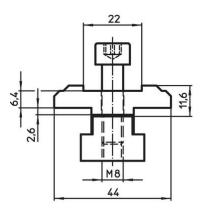

# Adapter for Taper Clamping Units • for clamping bars 23250.0531



# **Product Description**

With the adapter, all taper clamping units M8 - M12 can be mounted on the clamping bars. The adapter for the size M8 includes a twist-lock.

## **Material**

· Tool steel

Drawing



picture 1







picture 2

# **Order information**

|           | Art. No.   |
|-----------|------------|
| [9]       |            |
| picture 2 |            |
| 105       | 23250.0531 |

# Compliance

## **RoHS compliant**

Compliant according to Directive 2011/65/EU and Directive 2015/863.

## Does not contain SVHC substances

No SVHC substances with more than 0.1% w/w contained - SVHC list [REACH] as of 27.06.2024.

## **Does not contain Proposition 65 substances** No Proposition 65 substances included.

https://www.P65Warnings.ca.gov/

# Free from Conflict Minerals

This product does not contain any substances designated as "conflict minerals" such as tantalum, tin, gold or tungsten from the Democratic Republic of Congo or adjacent countries.