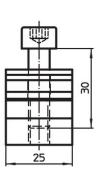

## **Material**

· Tool steel

Drawing

picture 1

picture 2

# **Order information**

|           | Art. No.   |
|-----------|------------|
| [9]       |            |
| picture 2 |            |
| 105       | 23250.0531 |