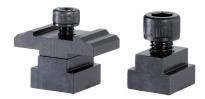

# **Product Description**

With the adapter, all taper clamping units M8 - M12 can be mounted on the clamping bars. The adapter for the size M8 includes a twist-lock.