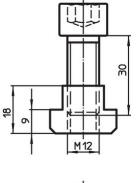

## **Material**

· Tool steel

Drawing

picture 1

picture 2

# **Order information**

|           | Art. No.   |
|-----------|------------|
| [9]       |            |
| picture 2 |            |
| 105       | 23250.0531 |