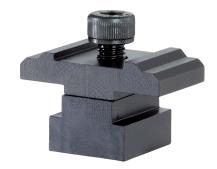

# **Product Description**

With the adapter, all taper clamping units M8 - M12 can be mounted on the clamping bars. The adapter for the size M8 includes a twist-lock.