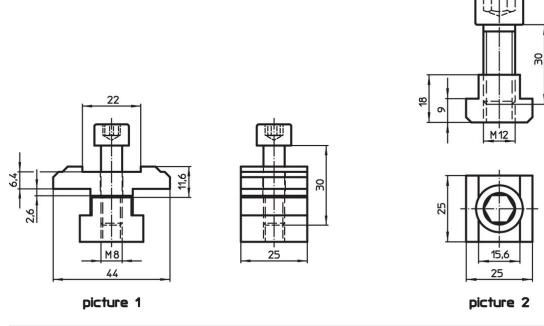

# **Product Description**

With the adapter, all taper clamping units M8 - M12 can be mounted on the clamping bars. The adapter for the size M8 includes a twist-lock.

## **Drawing**

### **Order information**

| <b>Ĭ</b>  | Art. No.   |
|-----------|------------|
| [g]       |            |
| picture 1 |            |
| 153       | 23250.0530 |