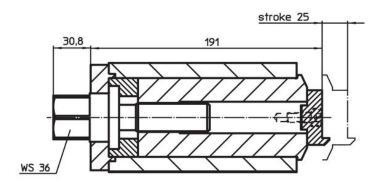

#### **Product Description**

The clamping vice is a solid, compact clamping module with a horizontally acting clamping force and a robust mechanical spindle.

- Clamping force up to max. 80 kN
- Clamping stroke 25 mm via screw drive WS 36
- Fixture via 4 cap screws M 24, quality 8.8 (tightening torque 600 Nm) with a hole spacing 100 x
- Suitable clamping jaws 23231.0020 .0033 are available

### **Drawing**

picture 1

Erwin Halder KG

**Order information** 

| ■ The state of th | Art. No.   |
|-------------------------------------------------------------------------------------------------------------------------------------------------------------------------------------------------------------------------------------------------------------------------------------------------------------------------------------------------------------------------------------------------------------------------------------------------------------------------------------------------------------------------------------------------------------------------------------------------------------------------------------------------------------------------------------------------------------------------------------------------------------------------------------------------------------------------------------------------------------------------------------------------------------------------------------------------------------------------------------------------------------------------------------------------------------------------------------------------------------------------------------------------------------------------------------------------------------------------------------------------------------------------------------------------------------------------------------------------------------------------------------------------------------------------------------------------------------------------------------------------------------------------------------------------------------------------------------------------------------------------------------------------------------------------------------------------------------------------------------------------------------------------------------------------------------------------------------------------------------------------------------------------------------------------------------------------------------------------------------------------------------------------------------------------------------------------------------------------------------------------------|------------|
| " <u>"</u>                                                                                                                                                                                                                                                                                                                                                                                                                                                                                                                                                                                                                                                                                                                                                                                                                                                                                                                                                                                                                                                                                                                                                                                                                                                                                                                                                                                                                                                                                                                                                                                                                                                                                                                                                                                                                                                                                                                                                                                                                                                                                                                    |            |
| [kg]                                                                                                                                                                                                                                                                                                                                                                                                                                                                                                                                                                                                                                                                                                                                                                                                                                                                                                                                                                                                                                                                                                                                                                                                                                                                                                                                                                                                                                                                                                                                                                                                                                                                                                                                                                                                                                                                                                                                                                                                                                                                                                                          |            |
| fixed jaw – picture 2                                                                                                                                                                                                                                                                                                                                                                                                                                                                                                                                                                                                                                                                                                                                                                                                                                                                                                                                                                                                                                                                                                                                                                                                                                                                                                                                                                                                                                                                                                                                                                                                                                                                                                                                                                                                                                                                                                                                                                                                                                                                                                         |            |
| 10                                                                                                                                                                                                                                                                                                                                                                                                                                                                                                                                                                                                                                                                                                                                                                                                                                                                                                                                                                                                                                                                                                                                                                                                                                                                                                                                                                                                                                                                                                                                                                                                                                                                                                                                                                                                                                                                                                                                                                                                                                                                                                                            | 23231.0011 |