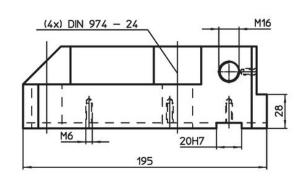

#### **Product Description**

The clamping vice is a solid, compact clamping module with a horizontally acting clamping force and a robust mechanical spindle.

- Clamping force up to max. 80 kN
- Clamping stroke 25 mm via screw drive WS 36
- Fixture via 4 cap screws M 24, quality 8.8 (tightening torque 600 Nm) with a hole spacing 100 x
- Suitable clamping jaws 23231.0020 .0033 are available

### **Drawing**

picture 1

Erwin Halder KG

**Order information** 

| ■ The state of th | Art. No.   |
|-------------------------------------------------------------------------------------------------------------------------------------------------------------------------------------------------------------------------------------------------------------------------------------------------------------------------------------------------------------------------------------------------------------------------------------------------------------------------------------------------------------------------------------------------------------------------------------------------------------------------------------------------------------------------------------------------------------------------------------------------------------------------------------------------------------------------------------------------------------------------------------------------------------------------------------------------------------------------------------------------------------------------------------------------------------------------------------------------------------------------------------------------------------------------------------------------------------------------------------------------------------------------------------------------------------------------------------------------------------------------------------------------------------------------------------------------------------------------------------------------------------------------------------------------------------------------------------------------------------------------------------------------------------------------------------------------------------------------------------------------------------------------------------------------------------------------------------------------------------------------------------------------------------------------------------------------------------------------------------------------------------------------------------------------------------------------------------------------------------------------------|------------|
| " <u>"</u>                                                                                                                                                                                                                                                                                                                                                                                                                                                                                                                                                                                                                                                                                                                                                                                                                                                                                                                                                                                                                                                                                                                                                                                                                                                                                                                                                                                                                                                                                                                                                                                                                                                                                                                                                                                                                                                                                                                                                                                                                                                                                                                    |            |
| [kg]                                                                                                                                                                                                                                                                                                                                                                                                                                                                                                                                                                                                                                                                                                                                                                                                                                                                                                                                                                                                                                                                                                                                                                                                                                                                                                                                                                                                                                                                                                                                                                                                                                                                                                                                                                                                                                                                                                                                                                                                                                                                                                                          |            |
| fixed jaw – picture 2                                                                                                                                                                                                                                                                                                                                                                                                                                                                                                                                                                                                                                                                                                                                                                                                                                                                                                                                                                                                                                                                                                                                                                                                                                                                                                                                                                                                                                                                                                                                                                                                                                                                                                                                                                                                                                                                                                                                                                                                                                                                                                         |            |
| 10                                                                                                                                                                                                                                                                                                                                                                                                                                                                                                                                                                                                                                                                                                                                                                                                                                                                                                                                                                                                                                                                                                                                                                                                                                                                                                                                                                                                                                                                                                                                                                                                                                                                                                                                                                                                                                                                                                                                                                                                                                                                                                                            | 23231.0011 |