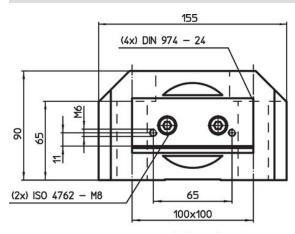

#### **Product Description**

The clamping vice is a solid, compact clamping module with a horizontally acting clamping force and a robust mechanical spindle.

- Clamping force up to max. 80 kN
- Clamping stroke 25 mm via screw drive WS 36
- Fixture via 4 cap screws M 24, quality 8.8 (tightening torque 600 Nm) with a hole spacing 100 x
- Suitable clamping jaws 23231.0020 .0033 are available

### **Drawing**

picture 1

Erwin Halder KG

**Order information** 

| ■ The state of th | Art. No.   |
|-------------------------------------------------------------------------------------------------------------------------------------------------------------------------------------------------------------------------------------------------------------------------------------------------------------------------------------------------------------------------------------------------------------------------------------------------------------------------------------------------------------------------------------------------------------------------------------------------------------------------------------------------------------------------------------------------------------------------------------------------------------------------------------------------------------------------------------------------------------------------------------------------------------------------------------------------------------------------------------------------------------------------------------------------------------------------------------------------------------------------------------------------------------------------------------------------------------------------------------------------------------------------------------------------------------------------------------------------------------------------------------------------------------------------------------------------------------------------------------------------------------------------------------------------------------------------------------------------------------------------------------------------------------------------------------------------------------------------------------------------------------------------------------------------------------------------------------------------------------------------------------------------------------------------------------------------------------------------------------------------------------------------------------------------------------------------------------------------------------------------------|------------|
| " <u>"</u>                                                                                                                                                                                                                                                                                                                                                                                                                                                                                                                                                                                                                                                                                                                                                                                                                                                                                                                                                                                                                                                                                                                                                                                                                                                                                                                                                                                                                                                                                                                                                                                                                                                                                                                                                                                                                                                                                                                                                                                                                                                                                                                    |            |
| [kg]                                                                                                                                                                                                                                                                                                                                                                                                                                                                                                                                                                                                                                                                                                                                                                                                                                                                                                                                                                                                                                                                                                                                                                                                                                                                                                                                                                                                                                                                                                                                                                                                                                                                                                                                                                                                                                                                                                                                                                                                                                                                                                                          |            |
| fixed jaw – picture 2                                                                                                                                                                                                                                                                                                                                                                                                                                                                                                                                                                                                                                                                                                                                                                                                                                                                                                                                                                                                                                                                                                                                                                                                                                                                                                                                                                                                                                                                                                                                                                                                                                                                                                                                                                                                                                                                                                                                                                                                                                                                                                         |            |
| 10                                                                                                                                                                                                                                                                                                                                                                                                                                                                                                                                                                                                                                                                                                                                                                                                                                                                                                                                                                                                                                                                                                                                                                                                                                                                                                                                                                                                                                                                                                                                                                                                                                                                                                                                                                                                                                                                                                                                                                                                                                                                                                                            | 23231.0011 |