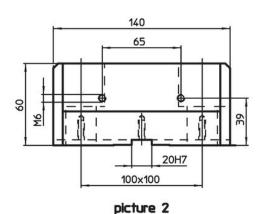

### **Drawing**

picture 1

Erwin Halder KG

**Order information** 

| ■ The state of th | Art. No.   |
|-------------------------------------------------------------------------------------------------------------------------------------------------------------------------------------------------------------------------------------------------------------------------------------------------------------------------------------------------------------------------------------------------------------------------------------------------------------------------------------------------------------------------------------------------------------------------------------------------------------------------------------------------------------------------------------------------------------------------------------------------------------------------------------------------------------------------------------------------------------------------------------------------------------------------------------------------------------------------------------------------------------------------------------------------------------------------------------------------------------------------------------------------------------------------------------------------------------------------------------------------------------------------------------------------------------------------------------------------------------------------------------------------------------------------------------------------------------------------------------------------------------------------------------------------------------------------------------------------------------------------------------------------------------------------------------------------------------------------------------------------------------------------------------------------------------------------------------------------------------------------------------------------------------------------------------------------------------------------------------------------------------------------------------------------------------------------------------------------------------------------------|------------|
| " <u>"</u>                                                                                                                                                                                                                                                                                                                                                                                                                                                                                                                                                                                                                                                                                                                                                                                                                                                                                                                                                                                                                                                                                                                                                                                                                                                                                                                                                                                                                                                                                                                                                                                                                                                                                                                                                                                                                                                                                                                                                                                                                                                                                                                    |            |
| [kg]                                                                                                                                                                                                                                                                                                                                                                                                                                                                                                                                                                                                                                                                                                                                                                                                                                                                                                                                                                                                                                                                                                                                                                                                                                                                                                                                                                                                                                                                                                                                                                                                                                                                                                                                                                                                                                                                                                                                                                                                                                                                                                                          |            |
| fixed jaw – picture 2                                                                                                                                                                                                                                                                                                                                                                                                                                                                                                                                                                                                                                                                                                                                                                                                                                                                                                                                                                                                                                                                                                                                                                                                                                                                                                                                                                                                                                                                                                                                                                                                                                                                                                                                                                                                                                                                                                                                                                                                                                                                                                         |            |
| 10                                                                                                                                                                                                                                                                                                                                                                                                                                                                                                                                                                                                                                                                                                                                                                                                                                                                                                                                                                                                                                                                                                                                                                                                                                                                                                                                                                                                                                                                                                                                                                                                                                                                                                                                                                                                                                                                                                                                                                                                                                                                                                                            | 23231.0011 |