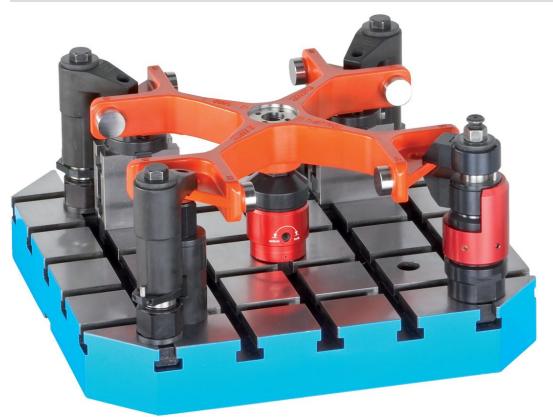

| 23220.0400 |

# Application example









## Compliance

# **RoHS compliant**

Contains lead - compliant according to exceptions 6a / 6b / 6c.

Contains SVHC substances >0,1% w/w Contains lead - SVHC list [REACH] as of 27.06.2024.

## **Contains Proposition 65 substances**

Lead can cause cancer and reproductive harm from exposure https://www.P65Warnings.ca.gov/

# Free from Conflict Minerals

This product does not contain any substances designated as "conflict minerals" such as tantalum, tin, gold or tungsten from the Democratic Republic of Congo or adjacent countries.