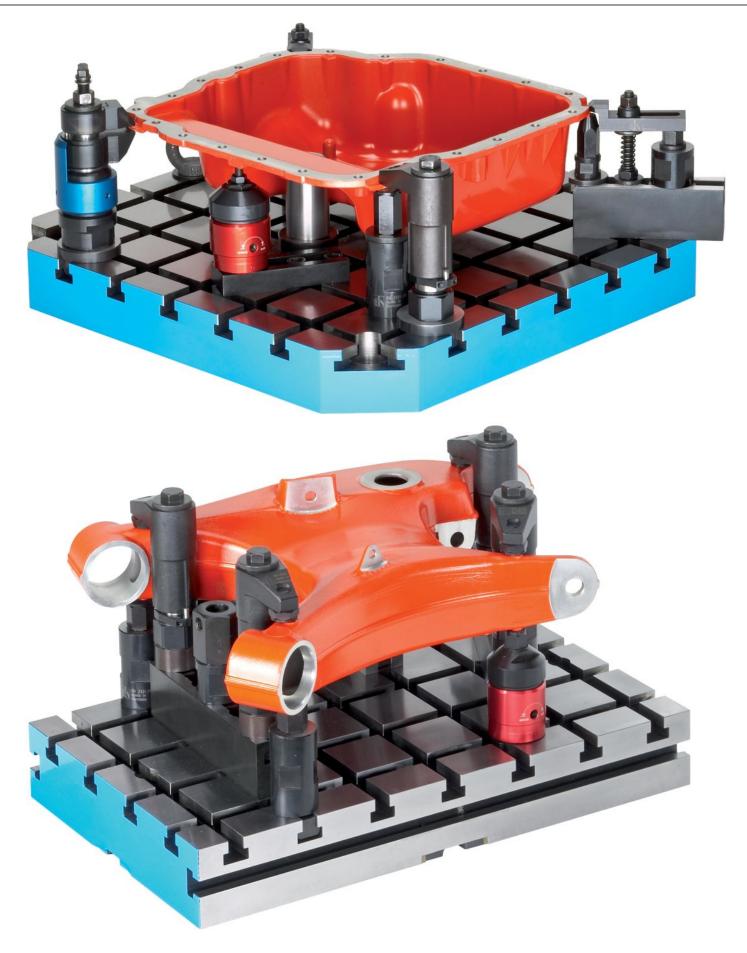

| 23220.0400 |

# Application example









## Compliance

# **RoHS compliant**

Contains lead - compliant according to exceptions 6a / 6b / 6c.

Contains SVHC substances >0,1% w/w Contains lead - SVHC list [REACH] as of 27.06.2024.

## **Contains Proposition 65 substances**

Lead can cause cancer and reproductive harm from exposure https://www.P65Warnings.ca.gov/

# Free from Conflict Minerals

This product does not contain any substances designated as "conflict minerals" such as tantalum, tin, gold or tungsten from the Democratic Republic of Congo or adjacent countries.