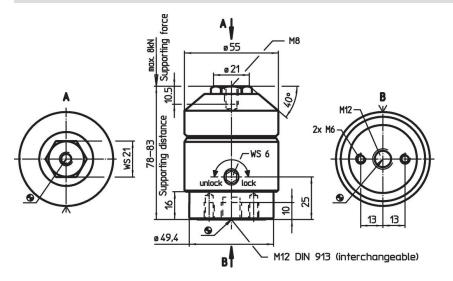

pport element has been placed onto the workpiece and locked.
- If turned in the opposite direction (unlock), the clamping is released. If turned back as far as possible, i.e. total of 180° the support pin moves to the end position.

#### More information

## Notes

For safe functioning, the thread bore M 12 must always be closed.

### References

Additional flexible possibility of fitting with holding plate 23210.0740. In the M 8 threaded pin on the support bolt various seating pins (EH 22...) can be mounted. Custom-made extensions can also be fitted.

The clamping height can be increased using height adjusting cylinders EH 23310. and with spacers EH 1107. and EH 1108.

## **Further products**

- · Holding Plates, for down-hold clamps
- · Height Adjusting Cylinders
- · Spacers

# Drawing



# Order information

| Ĩ. Internet and the second se | Art. No.   |
|---------------------------------------------------------------------------------------------------------------------------------------------------------------------------------------------------------------------------------------------------------------------------------------------------------------------------------------------------------------------------------------------------------------------------------------------------------------------------------------------------------------------------------------------------------------------------------------------------------------------------------------------------------------------------------------------------------------------------------------------------------