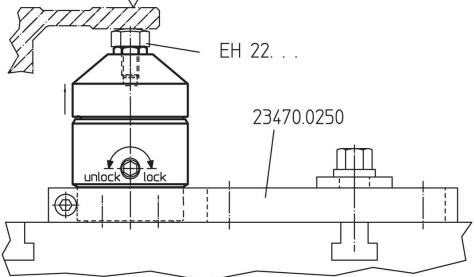

### References

Additional flexible possibility of fitting with holding plate 23210.0740. In the M 8 threaded pin on the support bolt various seating pins (EH 22...) can be mounted. Custom-made extensions can also be fitted.

The clamping height can be increased using height adjusting cylinders EH 23310. and with spacers EH 1107. and EH 1108.