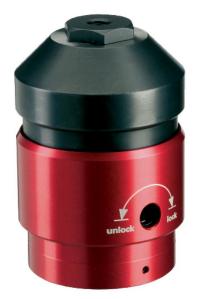

## **Product Description**

The support element is used to **support** overdetermined clamping points on components. The benefits of the support element are:

- · Support for unstable components
- · Eliminates tool vibration during machining
- · Supports ribs, beads and shackles, for reinforcement of clamped components
- · Distortion-free support of raw parts
- Easy handling

## Operation

By turning the clamping cam (WS 6 internal hexagon) on the outer surface of the red protective sleeve, the support pin contacts the workpiece with a slight spring load.

- By turning on (15 Nm) as far as possible (lock), total of 180°, the clamping mechanism locks the support pin without moving. The support element has been placed onto the workpiece and locked.
- If turned in the opposite direction (unlock), the clamping is released. If turned back as far as possible, i.e. total of 180° the support pin moves to the end position.