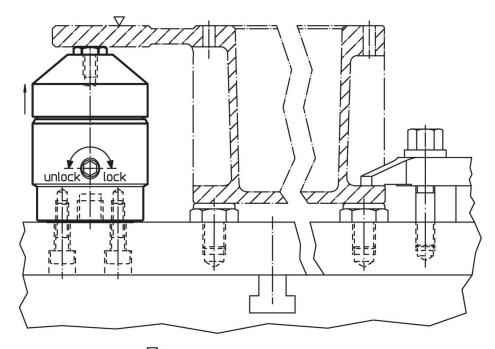

### Assembly

Fix the support element (2 x M 6 thread) onto the device. Pay attention to the operator's side!

Alternative: Dismantle the M 12 x 10 threaded pin and replace it by an M 12 x 30 threaded pin and assemble the support element with a wrench (WS 21), e.g. for T-slot mounting (no defined operator's side ensured). Threaded pin M 12 x 30 and T-nut DIN 508 M 12 x 14, quality 10, are part of the standard supply volume.

Lowering of the support element by 16 mm is possible.

## Operation

By turning the clamping cam (WS 6 internal hexagon) on the outer surface of the red protective sleeve, the support pin contacts the workpiece with a slight spring load.

- By turning on (15 Nm) as far as possible (lock), total of 180°, the clamping mechanism locks the support pin without moving. The support element has been placed onto the workpiece and locked.
- If turned in the opposite direction (unlock), the clamping is released. If turned back as far as possible, i.e. total of 180° the support pin moves to the end position.

## Notes

For safe functioning, the thread bore M 12 must always be closed.