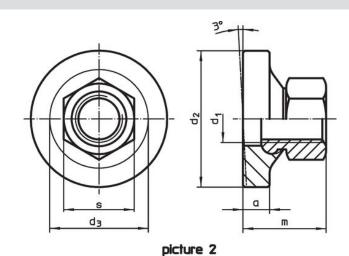

# Drawing

# picture 1

#### **Order information**

| Dimensions                   |                |   | S    | The second se | Art. No. |
|------------------------------|----------------|---|------|-----------------------------------------------------------------------------------------------------------------|----------|
| d <sub>1</sub>               | d <sub>2</sub> | m |      | _                                                                                                               |          |
|                              |                | ~ |      |                                                                                                                 |          |
| [mm]                         |                |   | [mm] | [g]                                                                                                             |          |
| with small bearing surface - | - picture 1    |   |      |                                                                                                                 |          |
|                              |                |   |      |                                                                                                                 |          |