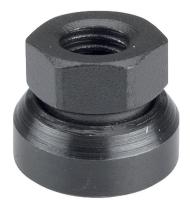

# Collar Nuts with Conical Seat 23080.0508

## **Product Description**

With this combination of fixture nut and conical seat, non-parallel clamping surfaces can be compensated.

The fixture nut with conical seat is a fixed unit consisting of fixture nut and conical seat with the following advantages / characteristics:

- Functionally reliable
- · Captive
- · Fast and efficient mounting
- Simplified storage
- Swivel range max. 3°