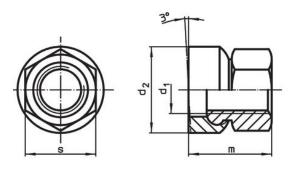

# Drawing

# picture 1

#### **Order information**

| Dimensions                   |                |   | S    | The second se | Art. No. |
|------------------------------|----------------|---|------|-----------------------------------------------------------------------------------------------------------------|----------|
| d <sub>1</sub>               | d <sub>2</sub> | m |      | _                                                                                                               |          |
|                              |                | ~ |      |                                                                                                                 |          |
| [mm]                         |                |   | [mm] | [g]                                                                                                             |          |
| with small bearing surface - | - picture 1    |   |      |                                                                                                                 |          |
|                              |                |   |      |                                                                                                                 |          |