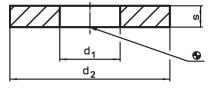

## **Drawing**

### **Order information**

| Dimensions     |                |   | For screws | I   | Art. No.   |
|----------------|----------------|---|------------|-----|------------|
| d <sub>1</sub> | d <sub>2</sub> | s |            | _   |            |
| [mm]           |                |   | [mm]       | [9] |            |
| 17             | 45             | 6 | M16        | 55  | 23060.0016 |