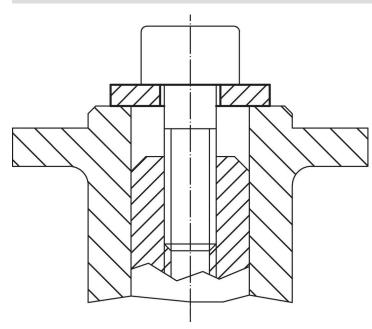

DIN 6340 heat-treated 23060.0014



#### **Product Description**

The heat-treated shaft / plain washers (washers) are manufactured according to DIN 6340.

#### **Material**

Heat-treated steel, tempered, punched, mechanically trued, phosphatized

#### Drawing



### Order information

| Dimensions     |                |   | For screws |     | Art. No. <sup>1)</sup> |
|----------------|----------------|---|------------|-----|------------------------|
| d <sub>1</sub> | d <sub>2</sub> | s |            |     |                        |
| [mm]           |                |   | [mm]       | [g] |                        |
| 15             | 40             | 5 | M14        | 40  | 23060.0014             |

<sup>1)</sup> DIN standards do not include these dimensions.

#### **Application example**



#### Compliance

#### **RoHS compliant**

Compliant according to Directive 2011/65/EU and Directive 2015/863.

#### Does not contain SVHC substances

No SVHC substances with more than 0.1% w/w contained - SVHC list [REACH] as of 27.06.2024.

## Does not contain Proposition 65 substances

No Proposition 65 substances included. https://www.P65Warnings.ca.gov/

#### Free from Conflict Minerals

This product does not contain any substances designated as "conflict minerals" such as tantalum, tin, gold or tungsten from the Democratic Republic of Congo or adjacent countries.