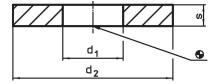

#### Drawing

### Order information

| Dimensions     |                |   | For screws |     | Art. No. <sup>1)</sup> |
|----------------|----------------|---|------------|-----|------------------------|
| d <sub>1</sub> | d <sub>2</sub> | s |            |     |                        |
| [mm]           |                |   | [mm]       | [g] |                        |
| 15             | 40             | 5 | M14        | 40  | 23060.0014             |

<sup>1)</sup> DIN standards do not include these dimensions.