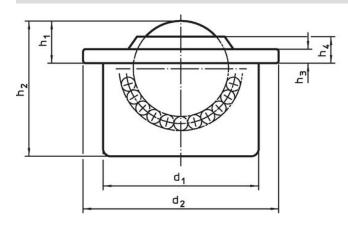

# **Drawing**

### **Order information**

| Dimensions                  |               |                |                |                |                |                | Location hole     | Dynamic           | I   | Art. No.   |
|-----------------------------|---------------|----------------|----------------|----------------|----------------|----------------|-------------------|-------------------|-----|------------|
| d <sub>1</sub>              | Ball diameter | d <sub>2</sub> | h <sub>1</sub> | h <sub>2</sub> | h <sub>3</sub> | h <sub>4</sub> | D <sub>1</sub> 1) | carrying figure C | _   |            |
| ±0.08                       |               |                | ±0.2           |                |                |                | +0.05             |                   |     |            |
| [mm]                        |               |                |                |                |                |                | [mm]              | [N]               | [g] |            |
| cap and housing zinc-plated |               |                |                |                |                |                |                   |                   |     |            |
|                             | 22            | 45             | 9.8            | 29.5           | 2.9            | 5.7            | 35.9              | 1300              | 131 | 22750.0008 |