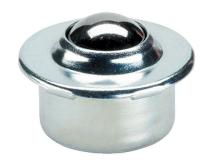

# **Ball Casters** • with sheet steel housing 22750.0008

# **Product Description**

Ball casters are module for transport systems, conveyances, to working and packing facilities. For example, parts can be easily moved, turned and controlled. As from  $d_1 = 36$  fitted with an oil drenched felt seal to protect against dirt.