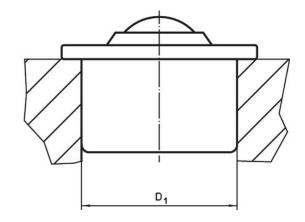

# **Drawing**

### **Order information**

| Dimensions                  |               |                |                |                |                |                | Location hole     | Dynamic           | I   | Art. No.   |
|-----------------------------|---------------|----------------|----------------|----------------|----------------|----------------|-------------------|-------------------|-----|------------|
| d <sub>1</sub>              | Ball diameter | d <sub>2</sub> | h <sub>1</sub> | h <sub>2</sub> | h <sub>3</sub> | h <sub>4</sub> | D <sub>1</sub> 1) | carrying figure C | _   |            |
| ±0.08                       |               |                | ±0.2           |                |                |                | +0.05             |                   |     |            |
| [mm]                        |               |                |                |                |                |                | [mm]              | [N]               | [g] |            |
| cap and housing zinc-plated |               |                |                |                |                |                |                   |                   |     |            |
|                             | 22            | 45             | 9.8            | 29.5           | 2.9            | 5.7            | 35.9              | 1300              | 131 | 22750.0008 |

<sup>1)</sup> Reference value for 2 mm sheet steel/ 5 mm aluminium (force fit)