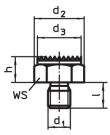

## Drawing

picture 2

# **Order information**

| Dimensions                                             |                |                |                |    |    | ws   | Tightening           | I   | Art. No.   |
|--------------------------------------------------------|----------------|----------------|----------------|----|----|------|----------------------|-----|------------|
| h                                                      | d <sub>1</sub> | d <sub>2</sub> | d <sub>3</sub> | 1  | t  |      | torque <sup>1)</sup> |     |            |
| ±0.1                                                   |                |                |                |    |    |      | max.                 |     |            |
| [mm]                                                   |                |                |                |    |    | [mm] | [Nm]                 | [g] |            |
| with female thread, bearing surface ribbed – picture 6 |                |                |                |    |    |      |                      |     |            |
| 40                                                     | M24            | 46             | 41             | 40 | 26 | 41   | 698                  | 322 | 22690.0563 |