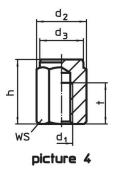

# **Order information**

| Dimensions                                             |                |                |                |    |    | ws   | Tightening           | I   | Art. No.   |
|--------------------------------------------------------|----------------|----------------|----------------|----|----|------|----------------------|-----|------------|
| h                                                      | d <sub>1</sub> | d <sub>2</sub> | d <sub>3</sub> | 1  | t  |      | torque <sup>1)</sup> |     |            |
| ±0.1                                                   |                |                |                |    |    |      | max.                 |     |            |
| [mm]                                                   |                |                |                |    |    | [mm] | [Nm]                 | [g] |            |
| with female thread, bearing surface ribbed – picture 6 |                |                |                |    |    |      |                      |     |            |
| 40                                                     | M24            | 46             | 41             | 40 | 26 | 41   | 698                  | 322 | 22690.0563 |