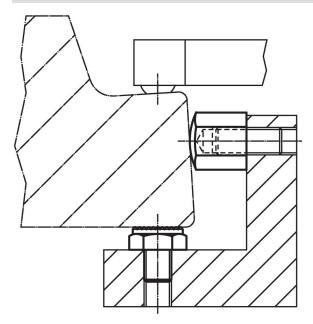

|    |    |      | max.                 |     |            |
| [mm]                                                   |                |                |                |    |    | [mm] | [Nm]                 | [g] |            |
| with female thread, bearing surface ribbed – picture 6 |                |                |                |    |    |      |                      |     |            |
| 40                                                     | M24            | 46             | 41             | 40 | 26 | 41   | 698                  | 322 | 22690.0563 |

<sup>1)</sup> The tightening torque of bolts with female thread is for threaded pins, quality 8. The bolt has to be tightened over the total thread length.

Page 1 of 2 Published on: 10.8.2024

### **Application example**



### Compliance

### **RoHS** compliant

Contains lead - compliant according to exceptions 6a / 6b / 6c.

### Contains SVHC substances >0,1% w/w

Contains lead - SVHC list [REACH] as of 27.06.2024.

### **Contains Proposition 65 substances**



Lead can cause cancer and reproductive harm from exposure https://www.P65Warnings.ca.gov/

Erwin Halder KG

### **Free from Conflict Minerals**

This product does not contain any substances designated as "conflict minerals" such as tantalum, tin, gold or tungsten from the Democratic Republic of Congo or adjacent countries.



com Page 2 of 2 Published on: 10.8.2024

www.halder.com