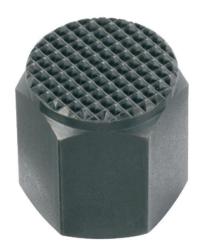

## **Product Description**

To be used as seats, stops and thrust pads.

#### Material

• Steel, case-hardened, blackened