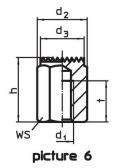

## Drawing

picture 2

# **Order information**

| Dimensions                                             |                |                |                |    |    | ws   | Tightening           | I   | Art. No.   |
|--------------------------------------------------------|----------------|----------------|----------------|----|----|------|----------------------|-----|------------|
| h                                                      | d <sub>1</sub> | d <sub>2</sub> | d <sub>3</sub> | 1  | t  |      | torque <sup>1)</sup> |     |            |
| ±0.1                                                   |                |                |                |    |    |      | max.                 |     |            |
| [mm]                                                   |                |                |                |    |    | [mm] | [Nm]                 | [g] |            |
| with female thread, bearing surface ribbed – picture 6 |                |                |                |    |    |      |                      |     |            |
| 40                                                     | M24            | 46             | 41             | 40 | 26 | 41   | 698                  | 322 | 22690.0563 |