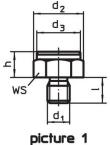

## Drawing

picture 2

# **Order information**

| Dimensions                                             |                |                |                |    |    | ws   | Tightening           | I   | Art. No.   |
|--------------------------------------------------------|----------------|----------------|----------------|----|----|------|----------------------|-----|------------|
| h                                                      | d <sub>1</sub> | d <sub>2</sub> | d <sub>3</sub> | 1  | t  |      | torque <sup>1)</sup> |     |            |
| ±0.1                                                   |                |                |                |    |    |      | max.                 |     |            |
| [mm]                                                   |                |                |                |    |    | [mm] | [Nm]                 | [g] |            |
| with female thread, bearing surface ribbed – picture 6 |                |                |                |    |    |      |                      |     |            |
| 40                                                     | M24            | 46             | 41             | 40 | 26 | 41   | 698                  | 322 | 22690.0563 |