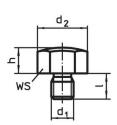

## Drawing

picture 2

# **Order information**

| Dimensions                                             |                |                |                |    |    | ws   | Tightening           | I   | Art. No.   |
|--------------------------------------------------------|----------------|----------------|----------------|----|----|------|----------------------|-----|------------|
| h                                                      | d <sub>1</sub> | d <sub>2</sub> | d <sub>3</sub> | 1  | t  |      | torque <sup>1)</sup> |     |            |
| ±0.1                                                   |                |                |                |    |    |      | max.                 |     |            |
| [mm]                                                   |                |                |                |    |    | [mm] | [Nm]                 | [g] |            |
| with female thread, bearing surface ribbed – picture 6 |                |                |                |    |    |      |                      |     |            |
| 40                                                     | M24            | 46             | 41             | 40 | 26 | 41   | 698                  | 322 | 22690.0563 |