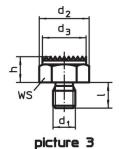

## Drawing

# **Order information**

| Dimensions                                             |     |                |                |    |    | ws   | Tightening           | ī   | Art. No.   |
|--------------------------------------------------------|-----|----------------|----------------|----|----|------|----------------------|-----|------------|
| h                                                      | d₁  | d <sub>2</sub> | d <sub>3</sub> | 1  | t  |      | torque <sup>1)</sup> |     |            |
| ±0.1                                                   |     |                |                |    |    |      | max.                 |     |            |
| [mm]                                                   |     |                |                |    |    | [mm] | [Nm]                 | [g] |            |
| with female thread, bearing surface ribbed – picture 6 |     |                |                |    |    |      |                      |     |            |
| 50                                                     | M16 | 33             | 30             | 50 | 24 | 30   | 206                  | 254 | 22690.0545 |