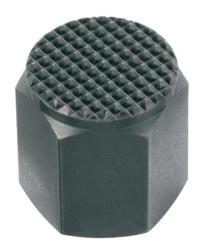

## **Product Description**

To be used as seats, stops and thrust pads.

#### Material

• Steel, case-hardened, blackened