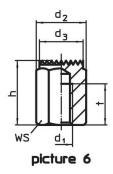

## Drawing

# **Order information**

| Dimensions                                             |     |                |                |    |    | ws   | Tightening           | ī   | Art. No.   |
|--------------------------------------------------------|-----|----------------|----------------|----|----|------|----------------------|-----|------------|
| h                                                      | d₁  | d <sub>2</sub> | d <sub>3</sub> | 1  | t  |      | torque <sup>1)</sup> |     |            |
| ±0.1                                                   |     |                |                |    |    |      | max.                 |     |            |
| [mm]                                                   |     |                |                |    |    | [mm] | [Nm]                 | [g] |            |
| with female thread, bearing surface ribbed – picture 6 |     |                |                |    |    |      |                      |     |            |
| 50                                                     | M16 | 33             | 30             | 50 | 24 | 30   | 206                  | 254 | 22690.0545 |