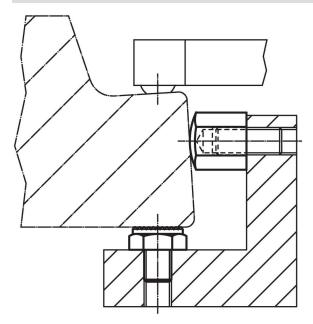

|                |    |    |      | max.                 |     |            |
| [mm]                                                   |     |                |                |    |    | [mm] | [Nm]                 | [g] |            |
| with female thread, bearing surface ribbed – picture 6 |     |                |                |    |    |      |                      |     |            |
| 50                                                     | M16 | 33             | 30             | 50 | 24 | 30   | 206                  | 254 | 22690.0545 |

<sup>1)</sup> The tightening torque of bolts with female thread is for threaded pins, quality 8. The bolt has to be tightened over the total thread length.

www.halder.com Page 1 of 2
Published on: 10.8.2024

## **Application example**



## Compliance

### **RoHS** compliant

Contains lead - compliant according to exceptions 6a / 6b / 6c.

#### Contains SVHC substances >0,1% w/w

Contains lead - SVHC list [REACH] as of 27.06.2024.

#### **Contains Proposition 65 substances**



Lead can cause cancer and reproductive harm from exposure https://www.P65Warnings.ca.gov/

Erwin Halder KG

### **Free from Conflict Minerals**

This product does not contain any substances designated as "conflict minerals" such as tantalum, tin, gold or tungsten from the Democratic Republic of Congo or adjacent countries.



com Page 2 of 2 Published on: 10.8.2024

www.halder.com