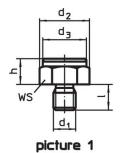

## Drawing

# **Order information**

| Dimensions                                             |     |                |                |    |    | ws   | Tightening           | ī   | Art. No.   |
|--------------------------------------------------------|-----|----------------|----------------|----|----|------|----------------------|-----|------------|
| h                                                      | d₁  | d <sub>2</sub> | d <sub>3</sub> | 1  | t  |      | torque <sup>1)</sup> |     |            |
| ±0.1                                                   |     |                |                |    |    |      | max.                 |     |            |
| [mm]                                                   |     |                |                |    |    | [mm] | [Nm]                 | [g] |            |
| with female thread, bearing surface ribbed – picture 6 |     |                |                |    |    |      |                      |     |            |
| 50                                                     | M16 | 33             | 30             | 50 | 24 | 30   | 206                  | 254 | 22690.0545 |