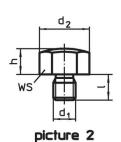

## Drawing

# **Order information**

| Dimensions                                             |     |                |                |    |    | ws   | Tightening           | ī   | Art. No.   |
|--------------------------------------------------------|-----|----------------|----------------|----|----|------|----------------------|-----|------------|
| h                                                      | d₁  | d <sub>2</sub> | d <sub>3</sub> | 1  | t  |      | torque <sup>1)</sup> |     |            |
| ±0.1                                                   |     |                |                |    |    |      | max.                 |     |            |
| [mm]                                                   |     |                |                |    |    | [mm] | [Nm]                 | [g] |            |
| with female thread, bearing surface ribbed – picture 6 |     |                |                |    |    |      |                      |     |            |
| 50                                                     | M16 | 33             | 30             | 50 | 24 | 30   | 206                  | 254 | 22690.0545 |