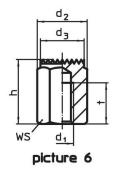

### Drawing

# **Order information**

| Dimensions                                             |     |                |                |    |    | ws   | Tightening           | I   | Art. No.   |
|--------------------------------------------------------|-----|----------------|----------------|----|----|------|----------------------|-----|------------|
| h                                                      | d₁  | d <sub>2</sub> | d <sub>3</sub> | ı  | t  |      | torque <sup>1)</sup> | _   |            |
| ±0.1                                                   |     |                |                |    |    |      | max.                 |     |            |
| [mm]                                                   |     |                |                |    |    | [mm] | [Nm]                 | [g] |            |
| with female thread, bearing surface ribbed – picture 6 |     |                |                |    |    |      |                      |     |            |
| 40                                                     | M10 | 21.9           | 19             | 40 | 15 | 19   | 46                   | 84  | 22690.0537 |