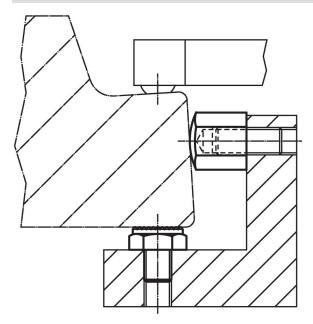

|                |    |    |      | max.                 |     |            |
| [mm]                                                   |     |                |                |    |    | [mm] | [Nm]                 | [g] |            |
| with female thread, bearing surface ribbed – picture 6 |     |                |                |    |    |      |                      |     |            |
| 40                                                     | M10 | 21.9           | 19             | 40 | 15 | 19   | 46                   | 84  | 22690.0537 |

<sup>1)</sup> The tightening torque of bolts with female thread is for threaded pins, quality 8. The bolt has to be tightened over the total thread length.

www.halder.com Page 1 of 2
Published on: 10.8.2024

### **Application example**



### Compliance

### **RoHS** compliant

Contains lead - compliant according to exceptions 6a / 6b / 6c.

### Contains SVHC substances >0,1% w/w

Contains lead - SVHC list [REACH] as of 27.06.2024.

### **Contains Proposition 65 substances**



Lead can cause cancer and reproductive harm from exposure https://www.P65Warnings.ca.gov/

Erwin Halder KG

### **Free from Conflict Minerals**

This product does not contain any substances designated as "conflict minerals" such as tantalum, tin, gold or tungsten from the Democratic Republic of Congo or adjacent countries.



com Page 2 of 2 Published on: 10.8.2024

www.halder.com