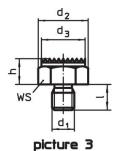

# **Order information**

| Dimensions                                             |     |                |                |    |    | ws   | Tightening           | I   | Art. No.   |
|--------------------------------------------------------|-----|----------------|----------------|----|----|------|----------------------|-----|------------|
| h                                                      | d₁  | d <sub>2</sub> | d <sub>3</sub> | ı  | t  |      | torque <sup>1)</sup> | _   |            |
| ±0.1                                                   |     |                |                |    |    |      | max.                 |     |            |
| [mm]                                                   |     |                |                |    |    | [mm] | [Nm]                 | [g] |            |
| with female thread, bearing surface ribbed – picture 6 |     |                |                |    |    |      |                      |     |            |
| 40                                                     | M10 | 21.9           | 19             | 40 | 15 | 19   | 46                   | 84  | 22690.0537 |