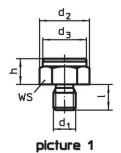

# **Order information**

| Dimensions                                             |     |                |                |    |    | ws   | Tightening           | I   | Art. No.   |
|--------------------------------------------------------|-----|----------------|----------------|----|----|------|----------------------|-----|------------|
| h                                                      | d₁  | d <sub>2</sub> | d <sub>3</sub> | ı  | t  |      | torque <sup>1)</sup> | _   |            |
| ±0.1                                                   |     |                |                |    |    |      | max.                 |     |            |
| [mm]                                                   |     |                |                |    |    | [mm] | [Nm]                 | [g] |            |
| with female thread, bearing surface ribbed – picture 6 |     |                |                |    |    |      |                      |     |            |
| 40                                                     | M10 | 21.9           | 19             | 40 | 15 | 19   | 46                   | 84  | 22690.0537 |