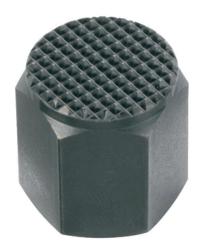

# **Pins**

# 22690.0503



## **Product Description**

To be used as seats, stops and thrust pads.

#### Material

• Steel, case-hardened, blackened

#### More information

#### **Further products**

- · Seating Pins, ribbed or pointed
- Pins, with plastic bearing surface

### Drawing







picture 3

picture 1







### **Order information**

| Dimensions                                             |     |       |                |    |    | ws   | Tightening           | I   | Art. No.   |
|--------------------------------------------------------|-----|-------|----------------|----|----|------|----------------------|-----|------------|
| h                                                      | d₁  | $d_2$ | d <sub>3</sub> | 1  | t  |      | torque <sup>1)</sup> |     |            |
| ±0.1