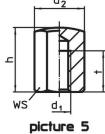

### Drawing

picture 3

picture 1

### **Order information**

| Dimensions                                             |     |       |                |    |    | ws   | Tightening           | I   | Art. No.   |
|--------------------------------------------------------|-----|-------|----------------|----|----|------|----------------------|-----|------------|
| h                                                      | d₁  | $d_2$ | d <sub>3</sub> | 1  | t  |      | torque <sup>1)</sup> |     |            |
| ±0.1                                                   |     |       |                |    |    |      | max.                 |     |            |
| [mm]                                                   |     |       |                |    |    | [mm] | [Nm]                 | [g] |            |
| with female thread, bearing surface ribbed – picture 6 |     |       |                |    |    |      |                      |     |            |
| 30                                                     | M12 | 25.2  | 22             | 30 | 18 | 22   | 82                   | 77  | 22690.0503 |