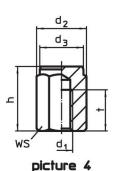

### **Order information**

| Dimensions                                             |     |       |                |    |    | ws   | Tightening           | I   | Art. No.   |
|--------------------------------------------------------|-----|-------|----------------|----|----|------|----------------------|-----|------------|
| h                                                      | d₁  | $d_2$ | d <sub>3</sub> | 1  | t  |      | torque <sup>1)</sup> |     |            |
| ±0.1                                                   |     |       |                |    |    |      | max.                 |     |            |
| [mm]                                                   |     |       |                |    |    | [mm] | [Nm]                 | [g] |            |
| with female thread, bearing surface ribbed – picture 6 |     |       |                |    |    |      |                      |     |            |
| 30                                                     | M12 | 25.2  | 22             | 30 | 18 | 22   | 82                   | 77  | 22690.0503 |