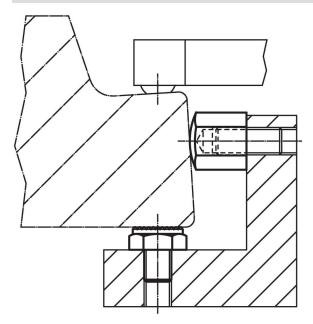

|     |       |                |    |    |      | max.                 |     |            |
| [mm]                                                   |     |       |                |    |    | [mm] | [Nm]                 | [g] |            |
| with female thread, bearing surface ribbed – picture 6 |     |       |                |    |    |      |                      |     |            |
| 30                                                     | M12 | 25.2  | 22             | 30 | 18 | 22   | 82                   | 77  | 22690.0503 |

<sup>1)</sup> The tightening torque of bolts with female thread is for threaded pins, quality 8. The bolt has to be tightened over the total thread length.

Page 1 of 2 www.halder.com Published on: 10.8.2024

### **Application example**



### Compliance

### **RoHS** compliant

Contains lead - compliant according to exceptions 6a / 6b / 6c.

#### Contains SVHC substances >0,1% w/w

Contains lead - SVHC list [REACH] as of 27.06.2024.

#### **Contains Proposition 65 substances**



Lead can cause cancer and reproductive harm from exposure https://www.P65Warnings.ca.gov/

Erwin Halder KG

### **Free from Conflict Minerals**

This product does not contain any substances designated as "conflict minerals" such as tantalum, tin, gold or tungsten from the Democratic Republic of Congo or adjacent countries.



com Page 2 of 2 Published on: 10.8.2024

www.halder.com