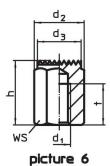

### Drawing

picture 3

picture 1

### **Order information**

| Dimensions                                             |     |       |                |    |    | ws   | Tightening           | I   | Art. No.   |
|--------------------------------------------------------|-----|-------|----------------|----|----|------|----------------------|-----|------------|
| h                                                      | d₁  | $d_2$ | d <sub>3</sub> | 1  | t  |      | torque <sup>1)</sup> |     |            |
| ±0.1                                                   |     |       |                |    |    |      | max.                 |     |            |
| [mm]                                                   |     |       |                |    |    | [mm] | [Nm]                 | [g] |            |
| with female thread, bearing surface ribbed – picture 6 |     |       |                |    |    |      |                      |     |            |
| 30                                                     | M12 | 25.2  | 22             | 30 | 18 | 22   | 82                   | 77  | 22690.0503 |