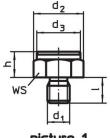

### Drawing

picture 3

picture 1

### **Order information**

| Dimensions                                             |     |       |                |    |    | ws   | Tightening           | I   | Art. No.   |
|--------------------------------------------------------|-----|-------|----------------|----|----|------|----------------------|-----|------------|
| h                                                      | d₁  | $d_2$ | d <sub>3</sub> | 1  | t  |      | torque <sup>1)</sup> |     |            |
| ±0.1                                                   |     |       |                |    |    |      | max.                 |     |            |
| [mm]                                                   |     |       |                |    |    | [mm] | [Nm]                 | [g] |            |
| with female thread, bearing surface ribbed – picture 6 |     |       |                |    |    |      |                      |     |            |
| 30                                                     | M12 | 25.2  | 22             | 30 | 18 | 22   | 82                   | 77  | 22690.0503 |