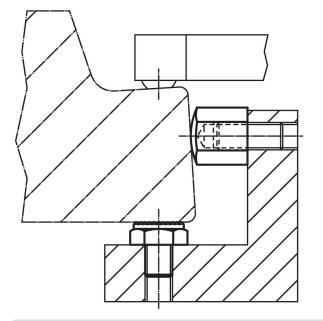

|                |                |                |    |    | [mm] | [Nm]                         | [9] |            |
| with female thread, bearing surface plain tolerance I <sub>1</sub> = ±0,01 – picture 4 |                |                |                |    |    |      |                              |     |            |
| 20                                                                                     | M10            | 21.9           | 19             | 20 | 10 | 19   | 46                           | 40  | 22690.0333 |

picture 6

<sup>1)</sup> The tightening torque of bolts with female thread is for threaded pins, quality 8. The bolt has to be tightened over the total thread length.

# **Application example**



# Compliance

### **RoHS compliant**

Contains lead - compliant according to exceptions 6a / 6b / 6c.

Contains SVHC substances >0,1% w/w Contains lead - SVHC list [REACH] as of 27.06.2024.

#### **Contains Proposition 65 substances**



Lead can cause cancer and reproductive harm from exposure https://www.P65Warnings.ca.gov/

### Free from Conflict Minerals

This product does not contain any substances designated as "conflict minerals" such as tantalum, tin, gold or tungsten from the Democratic Republic of Congo or adjacent countries.