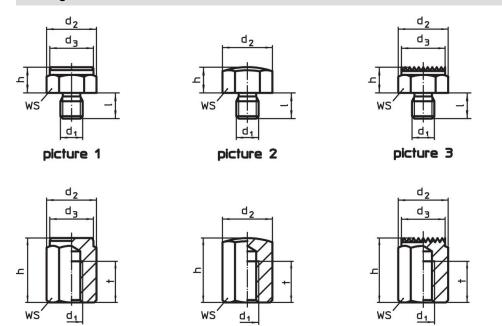

# Order information

picture 4

| Dimensions                                                                             |                |                |                |    |    | ws   | Tightening                   | Ĭ   | Art. No.   |
|----------------------------------------------------------------------------------------|----------------|----------------|----------------|----|----|------|------------------------------|-----|------------|
| <b>h</b><br>±0.01                                                                      | d <sub>1</sub> | d <sub>2</sub> | d <sub>3</sub> | I  | t  |      | torque <sup>1)</sup><br>max. | _   |            |
| ±0.01 [mm]                                                                             |                |                |                |    |    | [mm] | [Nm]                         | [9] |            |
| with female thread, bearing surface plain tolerance I <sub>1</sub> = ±0,01 – picture 4 |                |                |                |    |    |      |                              |     |            |
| 20                                                                                     | M10            | 21.9           | 19             | 20 | 10 | 19   | 46                           | 40  | 22690.0333 |