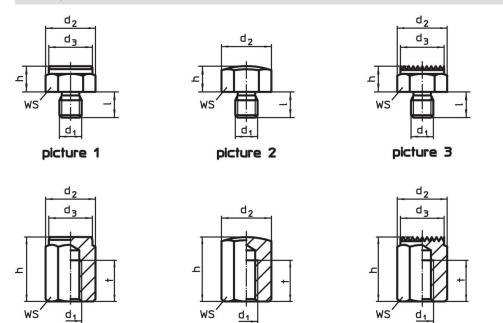

# picture 4 Order information

| Dimensions                                                                             |                |                |                |    |   | WS   | Tightening                   | Ĭ   | Art. No.   |
|----------------------------------------------------------------------------------------|----------------|----------------|----------------|----|---|------|------------------------------|-----|------------|
| <b>h</b><br>±0.01                                                                      | d <sub>1</sub> | d <sub>2</sub> | d <sub>3</sub> | I  | t |      | torque <sup>1)</sup><br>max. | _   |            |
| [mm]                                                                                   |                |                |                |    |   | [mm] | [Nm]                         | [g] |            |
| with female thread, bearing surface plain tolerance I <sub>1</sub> = ±0,01 – picture 4 |                |                |                |    |   |      |                              |     |            |
| 15                                                                                     | M8             | 19.4           | 17             | 15 | 6 | 17   | 25                           | 25  | 22690.0321 |