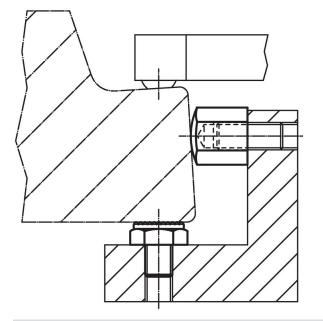

|                |                |                |    |   | [mm] | [Nm]                         | [g] |            |
| with female thread, bearing surface plain tolerance I <sub>1</sub> = ±0,01 – picture 4 |                |                |                |    |   |      |                              |     |            |
| 15                                                                                     | M8             | 19.4           | 17             | 15 | 6 | 17   | 25                           | 25  | 22690.0321 |

picture 6

<sup>1)</sup> The tightening torque of bolts with female thread is for threaded pins, quality 8. The bolt has to be tightened over the total thread length.

## **Application example**



## Compliance

#### **RoHS compliant**

Contains lead - compliant according to exceptions 6a / 6b / 6c.

Contains SVHC substances >0,1% w/w Contains lead - SVHC list [REACH] as of 27.06.2024.

#### **Contains Proposition 65 substances**



Lead can cause cancer and reproductive harm from exposure https://www.P65Warnings.ca.gov/

### Free from Conflict Minerals

This product does not contain any substances designated as "conflict minerals" such as tantalum, tin, gold or tungsten from the Democratic Republic of Congo or adjacent countries.