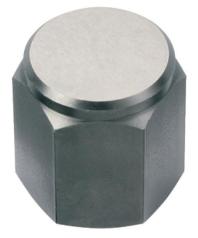

## **Product Description**

To be used as seats, stops and thrust pads.

#### Material

• Steel, case-hardened, blackened