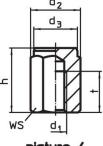

# **Drawing**

picture 1

picture 2

picture 3

picture 4

picture 5

Erwin Halder KG

# **Order information**

| Dimensions       |                        |                 |                |     | ws   | Tightening | I   | Art. No. |
|------------------|------------------------|-----------------|----------------|-----|------|------------|-----|----------|
| h                | d₁                     | d <sub>2</sub>  | d <sub>3</sub> | I I |      | torque     | _   |          |
| ±0.1             |                        |                 |                |     |      | max.       |     |          |
| [mm]             |                        |                 |                |     | [mm] | [Nm]       | [g] |          |
|                  |                        |                 |                |     |      |            |     |          |
| with male thread | l, bearing surface rib | bed – picture 3 |                |     |      |            |     |          |