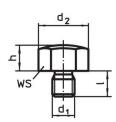

# **Drawing**

picture 1

picture 2

picture 3

picture 4

picture 5

Erwin Halder KG

# **Order information**

| Dimensions       |                        |                 |                |     | ws   | Tightening | I   | Art. No. |
|------------------|------------------------|-----------------|----------------|-----|------|------------|-----|----------|
| h                | d₁                     | d <sub>2</sub>  | d <sub>3</sub> | I I |      | torque     | _   |          |
| ±0.1             |                        |                 |                |     |      | max.       |     |          |
| [mm]             |                        |                 |                |     | [mm] | [Nm]       | [g] |          |
|                  |                        |                 |                |     |      |            |     |          |
| with male thread | l, bearing surface rib | bed – picture 3 |                |     |      |            |     |          |