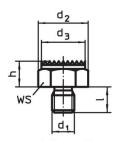

# **Drawing**

picture 1

picture 2

picture 3

picture 4

picture 5

Erwin Halder KG

# **Order information**

| Dimensions       |                        |                 |                |     | ws   | Tightening | I   | Art. No. |
|------------------|------------------------|-----------------|----------------|-----|------|------------|-----|----------|
| h                | d₁                     | d <sub>2</sub>  | d <sub>3</sub> | I I |      | torque     | _   |          |
| ±0.1             |                        |                 |                |     |      | max.       |     |          |
| [mm]             |                        |                 |                |     | [mm] | [Nm]       | [g] |          |
|                  |                        |                 |                |     |      |            |     |          |
| with male thread | l, bearing surface rib | bed – picture 3 |                |     |      |            |     |          |