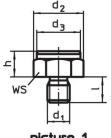

# **Drawing**

picture 1

picture 2

picture 3

picture 4

picture 5

Erwin Halder KG

# **Order information**

| Dimensions       |                        |                 |                |     | ws   | Tightening | I   | Art. No. |
|------------------|------------------------|-----------------|----------------|-----|------|------------|-----|----------|
| h                | d₁                     | d <sub>2</sub>  | d <sub>3</sub> | I I |      | torque     | _   |          |
| ±0.1             |                        |                 |                |     |      | max.       |     |          |
| [mm]             |                        |                 |                |     | [mm] | [Nm]       | [g] |          |
|                  |                        |                 |                |     |      |            |     |          |
| with male thread | l, bearing surface rib | bed – picture 3 |                |     |      |            |     |          |