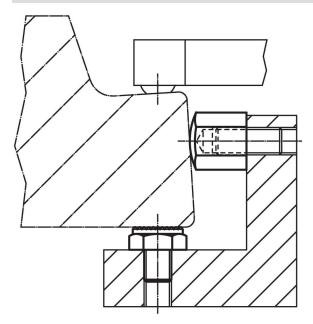

-------|------------------------|-----------------|----------------|-----|------|------------|-----|----------|
| h                | d₁                     | d <sub>2</sub>  | d <sub>3</sub> | I I |      | torque     | _   |          |
| ±0.1             |                        |                 |                |     |      | max.       |     |          |
| [mm]             |                        |                 |                |     | [mm] | [Nm]       | [g] |          |
|                  |                        |                 |                |     |      |            |     |          |
| with male thread | l, bearing surface rib | bed – picture 3 |                |     |      |            |     |          |

www.halder.com Published on: 10.8.2024

# **Application example**



# Compliance

### **RoHS** compliant

Contains lead - compliant according to exceptions 6a / 6b / 6c.

#### Contains SVHC substances >0,1% w/w

Contains lead - SVHC list [REACH] as of 27.06.2024.

#### **Contains Proposition 65 substances**



Lead can cause cancer and reproductive harm from exposure https://www.P65Warnings.ca.gov/

Erwin Halder KG

### **Free from Conflict Minerals**

This product does not contain any substances designated as "conflict minerals" such as tantalum, tin, gold or tungsten from the Democratic Republic of Congo or adjacent countries.



com Page 2 of 2 Published on: 10.8.2024

www.halder.com