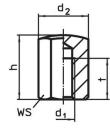

# **Drawing**

picture 1

picture 2

picture 3

picture 4

picture 5

Erwin Halder KG

# **Order information**

| Dimensions       |                        |                 |                |     | ws   | Tightening | I   | Art. No. |
|------------------|------------------------|-----------------|----------------|-----|------|------------|-----|----------|
| h                | d₁                     | d <sub>2</sub>  | d <sub>3</sub> | I I |      | torque     | _   |          |
| ±0.1             |                        |                 |                |     |      | max.       |     |          |
| [mm]             |                        |                 |                |     | [mm] | [Nm]       | [g] |          |
|                  |                        |                 |                |     |      |            |     |          |
| with male thread | l, bearing surface rib | bed – picture 3 |                |     |      |            |     |          |