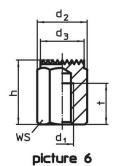

# **Drawing**

picture 1

picture 2

picture 3

picture 4

picture 5

Erwin Halder KG

# **Order information**

| Dimensions       |                        |                 |                |     | ws   | Tightening | I   | Art. No. |
|------------------|------------------------|-----------------|----------------|-----|------|------------|-----|----------|
| h                | d₁                     | d <sub>2</sub>  | d <sub>3</sub> | I I |      | torque     | _   |          |
| ±0.1             |                        |                 |                |     |      | max.       |     |          |
| [mm]             |                        |                 |                |     | [mm] | [Nm]       | [g] |          |
|                  |                        |                 |                |     |      |            |     |          |
| with male thread | l, bearing surface rib | bed – picture 3 |                |     |      |            |     |          |