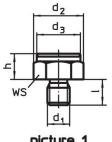

# **Drawing**

picture 2

picture 3

picture 4

picture 5

Erwin Halder KG

# **Order information**

| Dimensions       |                         |                |                |   | ws       | Tightening | I   | Art. No. |
|------------------|-------------------------|----------------|----------------|---|----------|------------|-----|----------|
| h                | d <sub>1</sub>          | d <sub>2</sub> | d <sub>3</sub> | 1 |          | torque     | _   |          |
| ±0.01            |                         |                |                |   |          | max.       |     |          |
| [mm]             |                         |                |                |   | [mm]     | [Nm]       | [g] |          |
|                  |                         | [mm]           |                |   | [mm]     | [INIII]    | [8] |          |
| with male thread | , bearing surface plair |                |                |   | [IIIIII] | [KIII]     | [8] |          |