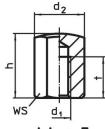

# **Drawing**

picture 2

picture 3

picture 4

picture 5

Erwin Halder KG

# **Order information**

| Dimensions       |                         |                |                |   | ws       | Tightening | I   | Art. No. |
|------------------|-------------------------|----------------|----------------|---|----------|------------|-----|----------|
| h                | d <sub>1</sub>          | d <sub>2</sub> | d <sub>3</sub> | 1 |          | torque     | _   |          |
| ±0.01            |                         |                |                |   |          | max.       |     |          |
| [mm]             |                         |                |                |   | [mm]     | [Nm]       | [g] |          |
|                  |                         | [mm]           |                |   | [mm]     | [INIII]    | [8] |          |
| with male thread | , bearing surface plair |                |                |   | [IIIIII] | [KIII]     | [8] |          |