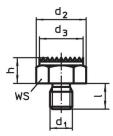

# **Drawing**

picture 2

picture 3

picture 4

picture 5

Erwin Halder KG

# **Order information**

| Dimensions       |                         |                |                |   | ws       | Tightening | I   | Art. No. |
|------------------|-------------------------|----------------|----------------|---|----------|------------|-----|----------|
| h                | d <sub>1</sub>          | d <sub>2</sub> | d <sub>3</sub> | 1 |          | torque     | _   |          |
| ±0.01            |                         |                |                |   |          | max.       |     |          |
| [mm]             |                         |                |                |   | [mm]     | [Nm]       | [g] |          |
|                  |                         | [mm]           |                |   | [mm]     | [INIII]    | [8] |          |
| with male thread | , bearing surface plair |                |                |   | [IIIIII] | [KIII]     | [8] |          |