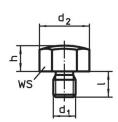

# **Drawing**

picture 2

picture 3

picture 4

picture 5

Erwin Halder KG

# **Order information**

| Dimensions       |                         |                |                |   | ws       | Tightening | I   | Art. No. |
|------------------|-------------------------|----------------|----------------|---|----------|------------|-----|----------|
| h                | d <sub>1</sub>          | d <sub>2</sub> | d <sub>3</sub> | 1 |          | torque     | _   |          |
| ±0.01            |                         |                |                |   |          | max.       |     |          |
| [mm]             |                         |                |                |   | [mm]     | [Nm]       | [g] |          |
|                  |                         | [mm]           |                |   | [mm]     | [INIII]    | [8] |          |
| with male thread | , bearing surface plair |                |                |   | [IIIIII] | [KIII]     | [8] |          |