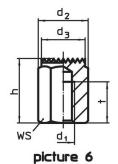

# **Drawing**

picture 2

picture 3

picture 4

picture 5

Erwin Halder KG

# **Order information**

| Dimensions       |                         |                |                |   | ws       | Tightening | I   | Art. No. |
|------------------|-------------------------|----------------|----------------|---|----------|------------|-----|----------|
| h                | d <sub>1</sub>          | d <sub>2</sub> | d <sub>3</sub> | 1 |          | torque     | _   |          |
| ±0.01            |                         |                |                |   |          | max.       |     |          |
| [mm]             |                         |                |                |   | [mm]     | [Nm]       | [g] |          |
|                  |                         | [mm]           |                |   | [mm]     | [INIII]    | [8] |          |
| with male thread | , bearing surface plair |                |                |   | [IIIIII] | [KIII]     | [8] |          |