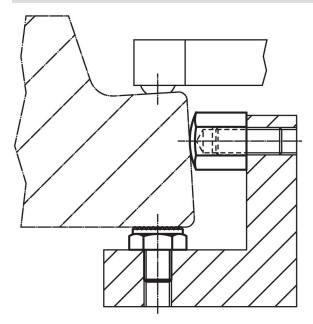

-------------------|----------------|----------------|---|----------|------------|-----|----------|
| h                | d <sub>1</sub>          | d <sub>2</sub> | d <sub>3</sub> | 1 |          | torque     | _   |          |
| ±0.01            |                         |                |                |   |          | max.       |     |          |
| [mm]             |                         |                |                |   | [mm]     | [Nm]       | [g] |          |
|                  |                         | [mm]           |                |   | [mm]     | [INIII]    | [8] |          |
| with male thread | , bearing surface plair |                |                |   | [IIIIII] | [KIII]     | [8] |          |

www.halder.com Published on: 10.8.2024

### **Application example**



### Compliance

### **RoHS** compliant

Contains lead - compliant according to exceptions 6a / 6b / 6c.

#### Contains SVHC substances >0,1% w/w

Contains lead - SVHC list [REACH] as of 27.06.2024.

#### **Contains Proposition 65 substances**



Lead can cause cancer and reproductive harm from exposure https://www.P65Warnings.ca.gov/

Erwin Halder KG

### **Free from Conflict Minerals**

This product does not contain any substances designated as "conflict minerals" such as tantalum, tin, gold or tungsten from the Democratic Republic of Congo or adjacent countries.



com Page 2 of 2 Published on: 10.8.2024

www.halder.com