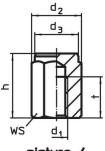

# **Drawing**

picture 2

picture 3

picture 4

picture 5

Erwin Halder KG

# **Order information**

| Dimensions       |                         |                |                |   | ws       | Tightening | I   | Art. No. |
|------------------|-------------------------|----------------|----------------|---|----------|------------|-----|----------|
| h                | d <sub>1</sub>          | d <sub>2</sub> | d <sub>3</sub> | 1 |          | torque     | _   |          |
| ±0.01            |                         |                |                |   |          | max.       |     |          |
| [mm]             |                         |                |                |   | [mm]     | [Nm]       | [g] |          |
|                  |                         | [mm]           |                |   | [mm]     | [INIII]    | [8] |          |
| with male thread | , bearing surface plair |                |                |   | [IIIIII] | [KIII]     | [8] |          |