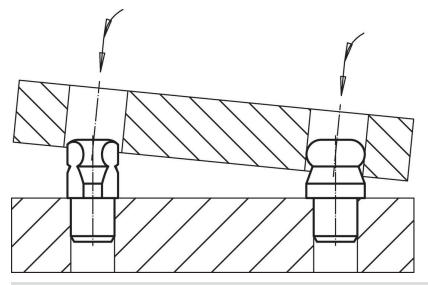

# Locating Pins • with ball end 22630.0448



## **Product Description**

Ball ended locating pins facilitate easy inserting and removing avoiding clamping inclination.

### Material

• Stainless steel 1.4305, ground, surface heat-treated

## More information

6321

- Further products
- Locating Pins, DIN 6321Locating Pins, with bore hole similar to DIN

Drawing



Dimensions Location hole Art. No. D d<sub>3</sub> b d₁ d<sub>2</sub> d₄ h l<sub>2</sub> I<sub>3</sub> t r H7 g6 n6 -0.01 -0.05 [g] [mm] [mm] with ball end flattened - picture 2, Stainless steel 6 М3 6 8 2 6 2 2 6 3.2 22630.0448 8 8

## Application example



## Compliance

#### **RoHS compliant**

Compliant according to Directive 2011/65/EU and Directive 2015/863.

### Does not contain SVHC substances

No SVHC substances with more than 0.1% w/w contained - SVHC list [REACH] as of 23.01.2024.

## Does not contain Proposition 65 substances

No Proposition 65 substances included. https://www.P65Warnings.ca.gov/

#### **Free from Conflict Minerals**

This product does not contain any substances designated as "conflict minerals" such as tantalum, tin, gold or tungsten from the Democratic Republic of Congo or adjacent countries.