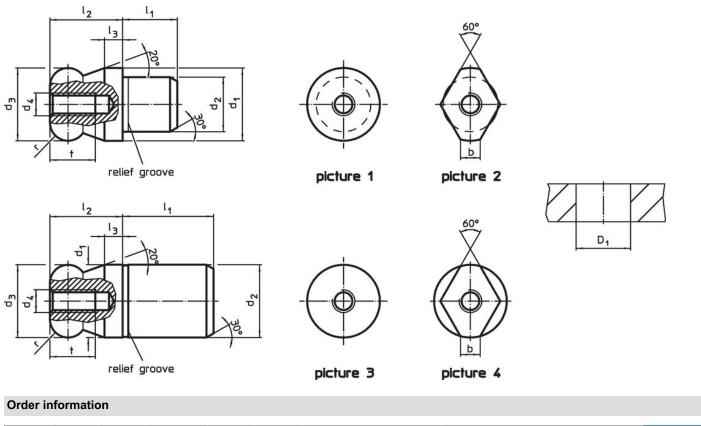

## More information

6321

- Further products
- Locating Pins, DIN 6321Locating Pins, with bore hole similar to DIN

Drawing

Dimensions Location hole Art. No. D d<sub>3</sub> b d₁ d<sub>2</sub> d₄ h l<sub>2</sub> I<sub>3</sub> t r H7 g6 n6 -0.01 -0.05 [g] [mm] [mm] with ball end flattened - picture 2, Stainless steel 6 М3 6 8 2 6 2 2 6 3.2 22630.0448 8 8