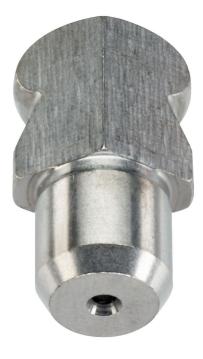

# Locating Pins • with ball end 22630.0448

## **Product Description**

Ball ended locating pins facilitate easy inserting and removing avoiding clamping inclination.

### Material

• Stainless steel 1.4305, ground, surface heat-treated