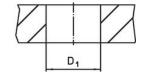

# **Drawing**

relief groove

Erwin Halder KG

picture 2

picture 3

picture 4

## **Order information**

| Dimensions                                  |                             |                                         |                |                |                |                |   |   | Location hole    | Ĭ.  | Art. No.   |
|---------------------------------------------|-----------------------------|-----------------------------------------|----------------|----------------|----------------|----------------|---|---|------------------|-----|------------|
| <b>d</b> ₁<br>g6                            | <b>d</b> <sub>2</sub><br>n6 | <b>d</b> <sub>3</sub><br>-0.01<br>-0.05 | d <sub>4</sub> | I <sub>1</sub> | l <sub>2</sub> | l <sub>3</sub> | t | r | <b>D</b> ₁<br>H7 | _   |            |
| [mm]                                        |                             |                                         |                |                |                |                |   |   | [mm]             | [g] |            |
| ball end round ball – picture 1, Tool steel |                             |                                         |                |                |                |                |   |   |                  |     |            |
| 8                                           | 6                           | 8                                       | M3             | 6              | 8              | 2              | 6 | 2 | 6                | 3.9 | 22630.0308 |