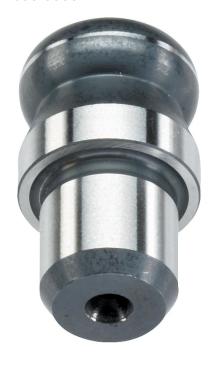

# Locating Pins • with ball end 22630.0308

# **Product Description**

Ball ended locating pins facilitate easy inserting and removing avoiding clamping inclination.

#### Material

• Tool steel, hardened, blackened and ground