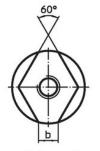

# **Drawing**

relief groove

Erwin Halder KG

picture 2

picture 3

picture 4

## **Order information**

| Dimensions                                  |                             |                                         |                |                |                |                |   |   | Location hole    | Ĭ.  | Art. No.   |
|---------------------------------------------|-----------------------------|-----------------------------------------|----------------|----------------|----------------|----------------|---|---|------------------|-----|------------|
| <b>d</b> ₁<br>g6                            | <b>d</b> <sub>2</sub><br>n6 | <b>d</b> <sub>3</sub><br>-0.01<br>-0.05 | d <sub>4</sub> | I <sub>1</sub> | l <sub>2</sub> | l <sub>3</sub> | t | r | <b>D</b> ₁<br>H7 | _   |            |
| [mm]                                        |                             |                                         |                |                |                |                |   |   | [mm]             | [g] |            |
| ball end round ball – picture 1, Tool steel |                             |                                         |                |                |                |                |   |   |                  |     |            |
| 8                                           | 6                           | 8                                       | M3             | 6              | 8              | 2              | 6 | 2 | 6                | 3.9 | 22630.0308 |