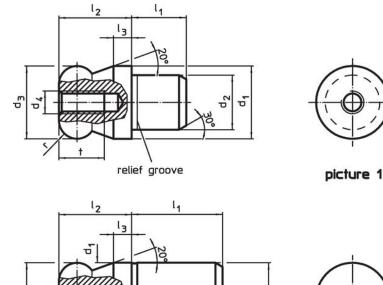

# **Drawing**

relief groove

Erwin Halder KG

picture 2

picture 3

picture 4

## **Order information**

| Dimensions                                  |                             |                                         |                |                |                |                |   |   | Location hole    | Ĭ.  | Art. No.   |
|---------------------------------------------|-----------------------------|-----------------------------------------|----------------|----------------|----------------|----------------|---|---|------------------|-----|------------|
| <b>d</b> ₁<br>g6                            | <b>d</b> <sub>2</sub><br>n6 | <b>d</b> <sub>3</sub><br>-0.01<br>-0.05 | d <sub>4</sub> | I <sub>1</sub> | l <sub>2</sub> | l <sub>3</sub> | t | r | <b>D</b> ₁<br>H7 | _   |            |
| [mm]                                        |                             |                                         |                |                |                |                |   |   | [mm]             | [g] |            |
| ball end round ball – picture 1, Tool steel |                             |                                         |                |                |                |                |   |   |                  |     |            |
| 8                                           | 6                           | 8                                       | M3             | 6              | 8              | 2              | 6 | 2 | 6                | 3.9 | 22630.0308 |