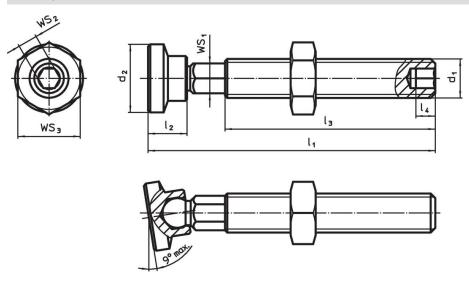

# **Drawing**

Erwin Halder KG

www.halder.com Page 1 of 2

Published on: 10.8.2024

#### **Order information**

| Dimensions     |                      |                |                |                |                |      | WS <sub>2</sub> | WS <sub>3</sub> |      |      | I   | Art. No.   |
|----------------|----------------------|----------------|----------------|----------------|----------------|------|-----------------|-----------------|------|------|-----|------------|
| d <sub>1</sub> | l <sub>1</sub><br>±1 | d <sub>2</sub> | l <sub>2</sub> | l <sub>3</sub> | I <sub>4</sub> |      |                 |                 | min. | max. |     |            |
| [mm]           |                      |                |                |                |                | [mm] | [mm]            | [mm]            | [°C] |      | [g] |            |
| M16            | 84.4                 | 16.8           | 12             | 62.7           | 8              | 11   | 8               | 24              | -60  | 250  | 106 | 22600.0016 |