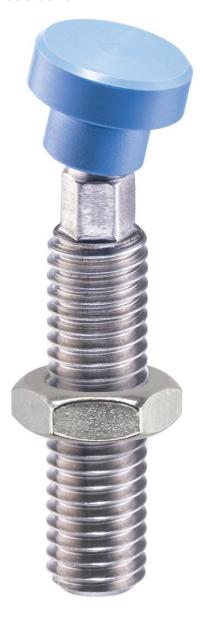

# **Product Description**

Can be used as screw-in foot or thrust pad.

The plastic coating is gentle and protects high-quality surfaces. In addition, the oscillating seating is suitable for non-parallel surfaces.

#### **Ball element**

• Stainless steel 1.4305

#### Nut

• Stainless steel A2

# Pad

• Plastic (PEEK), blue