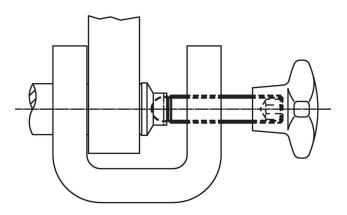

The ball-headed grub screws (EH 22570.) can be combined with plastic thrust pads (EH 22570.).

#### Material

Stainless steel 1.4305

# More information

- **Further products**
- Thrust Pads, plastic



### Order information

| Dimensions      |      |                                | WS   | <b>I</b> | Art. No.   |
|-----------------|------|--------------------------------|------|----------|------------|
| d <sub>1</sub>  | I    | <b>d</b> <sub>2</sub><br>+0.05 |      | -        |            |
|                 | [mm] |                                | [mm] | [g]      |            |
| Stainless steel |      |                                |      |          |            |
| M10             | 63   | 7.8                            | 5    | 27       | 22570.0454 |

**Application example** 



#### Compliance

#### **RoHS compliant**

Compliant according to Directive 2011/65/EU and Directive 2015/863.

#### Does not contain SVHC substances

No SVHC substances with more than 0.1% w/w contained - SVHC list [REACH] as of 27.06.2024.

## Does not contain Proposition 65 substances

No Proposition 65 substances included. https://www.P65Warnings.ca.gov/

#### Free from Conflict Minerals

This product does not contain any substances designated as "conflict minerals" such as tantalum, tin, gold or tungsten from the Democratic Republic of Congo or adjacent countries.