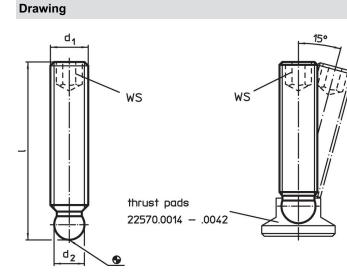

### Order information

| Dimensions      |      |                                | WS   | <b>I</b> | Art. No.   |
|-----------------|------|--------------------------------|------|----------|------------|
| d <sub>1</sub>  | I    | <b>d</b> <sub>2</sub><br>+0.05 |      | -        |            |
|                 | [mm] |                                | [mm] | [g]      |            |
| Stainless steel |      |                                |      |          |            |
| M10             | 63   | 7.8                            | 5    | 27       | 22570.0454 |