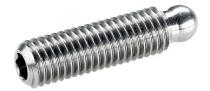

# Grub Screws · ball-headed 22570.0454

#### **Product Description**

The ball-headed grub screws (EH 22570.) can be combined with plastic thrust pads (EH 22570.).

#### Material

Stainless steel 1.4305