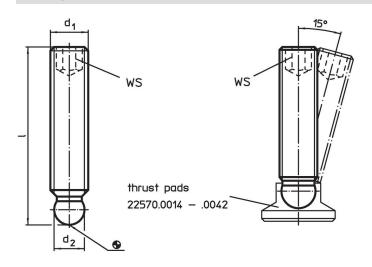

# **Drawing**

### **Order information**

| Dimensions      |    |                         | ws   | I   | Art. No.   |
|-----------------|----|-------------------------|------|-----|------------|
| d <sub>1</sub>  | 1  | d <sub>2</sub><br>+0.05 |      | _   |            |
| [mm]            |    |                         | [mm] | [9] |            |
| Stainless steel |    |                         |      |     |            |
| M8              | 50 | 6.1                     | 4    | 14  | 22570.0424 |