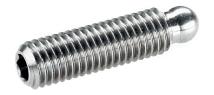

# **Grub Screws** • ball-headed 22570.0424

## **Product Description**

The ball-headed grub screws (EH 22570.) can be combined with plastic thrust pads (EH 22570.).