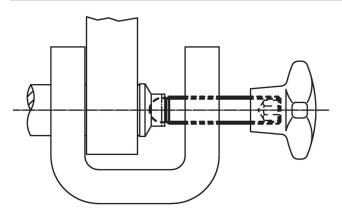

• ball-headed 22570.0424



## **Product Description**

The ball-headed grub screws (EH 22570.) can be combined with plastic thrust pads (EH 22570.).

#### Material

• Stainless steel 1.4305

#### More information

#### **Further products**

· Thrust Pads, plastic

# **Drawing**



### **Order information**

| Dimensions      |    |                         | ws   | I   | Art. No.   |
|-----------------|----|-------------------------|------|-----|------------|
| d <sub>1</sub>  | 1  | d <sub>2</sub><br>+0.05 |      | _   |            |
| [mm]            |    |                         | [mm] | [9] |            |
| Stainless steel |    |                         |      |     |            |
| M8              | 50 | 6.1                     | 4    | 14  | 22570.0424 |

# **Application example**



Erwin Halder KG

Page 1 of 2 Published on: 10.8.2024

### Compliance

### **RoHS** compliant

Compliant according to Directive 2011/65/EU and Directive 2015/863.

#### Does not contain SVHC substances

No SVHC substances with more than 0.1% w/w contained - SVHC list [REACH] as of 27.06.2024.

#### Does not contain Proposition 65 substances

No Proposition 65 substances included. https://www.P65Warnings.ca.gov/

#### **Free from Conflict Minerals**

This product does not contain any substances designated as "conflict minerals" such as tantalum, tin, gold or tungsten from the Democratic Republic of Congo or adjacent countries.



Erwin Halder KG

www.halder.com Page 2 of 2

Published on: 10.8.2024