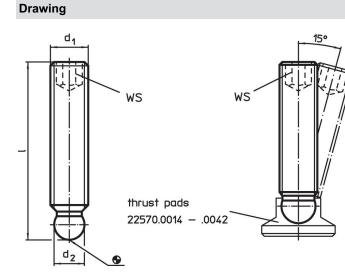

### Order information

| Dimensions      |    |                                | WS   | Ĭ   | Art. No.   |
|-----------------|----|--------------------------------|------|-----|------------|
| d <sub>1</sub>  | I  | <b>d</b> <sub>2</sub><br>+0.05 |      | -   |            |
| [mm]            |    |                                | [mm] | [g] |            |
| Stainless steel |    |                                |      |     |            |
| M8              | 25 | 6.1                            | 4    | 5.8 | 22570.0419 |