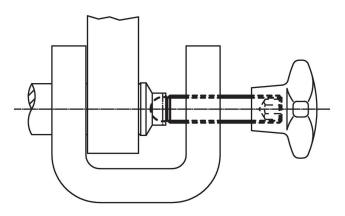

2570.0419



#### **Product Description**

The ball-headed grub screws (EH 22570.) can be combined with plastic thrust pads (EH 22570.).

#### Material

Stainless steel 1.4305

# More information

- **Further products**
- Thrust Pads, plastic



### Order information

| Dimensions      |    |                                | WS   | Ĭ   | Art. No.   |
|-----------------|----|--------------------------------|------|-----|------------|
| d <sub>1</sub>  | I  | <b>d</b> <sub>2</sub><br>+0.05 |      | -   |            |
| [mm]            |    |                                | [mm] | [g] |            |
| Stainless steel |    |                                |      |     |            |
| M8              | 25 | 6.1                            | 4    | 5.8 | 22570.0419 |

**Application example** 



#### Compliance

#### **RoHS compliant**

Compliant according to Directive 2011/65/EU and Directive 2015/863.

#### Does not contain SVHC substances

No SVHC substances with more than 0.1% w/w contained - SVHC list [REACH] as of 27.06.2024.

## Does not contain Proposition 65 substances

No Proposition 65 substances included. https://www.P65Warnings.ca.gov/

#### Free from Conflict Minerals

This product does not contain any substances designated as "conflict minerals" such as tantalum, tin, gold or tungsten from the Democratic Republic of Congo or adjacent countries.