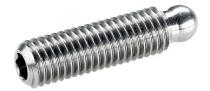

# Grub Screws · ball-headed 22570.0419

#### **Product Description**

The ball-headed grub screws (EH 22570.) can be combined with plastic thrust pads (EH 22570.).