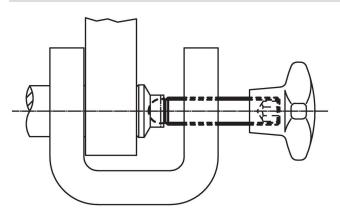

cription**

The ball-headed grub screws (EH 22570.) can be combined with plastic thrust pads (EH 22570.).

#### Material

• Stainless steel 1.4305

#### More information

#### **Further products**

· Thrust Pads, plastic

## **Drawing**



### **Order information**

| Dimensions      |    |                                | ws   | I   | Art. No.   |
|-----------------|----|--------------------------------|------|-----|------------|
| d <sub>1</sub>  | I  | <b>d</b> <sub>2</sub><br>+0.05 |      | _   |            |
| [mm]            |    |                                | [mm] | [g] |            |
| Stainless steel |    |                                |      |     |            |
| M6              | 40 | 4.5                            | 3    | 5.9 | 22570.0414 |

## **Application example**



www.halder.com Page 1 of 2
Published on: 10.8.2024

### Compliance

### **RoHS** compliant

Compliant according to Directive 2011/65/EU and Directive 2015/863.

#### Does not contain SVHC substances

No SVHC substances with more than 0.1% w/w contained - SVHC list [REACH] as of 27.06.2024.

#### Does not contain Proposition 65 substances

No Proposition 65 substances included. https://www.P65Warnings.ca.gov/

#### **Free from Conflict Minerals**

This product does not contain any substances designated as "conflict minerals" such as tantalum, tin, gold or tungsten from the Democratic Republic of Congo or adjacent countries.



Erwin Halder KG

www.halder.com Page 2 of 2

Published on: 10.8.2024