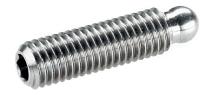

# **Grub Screws** • ball-headed

22570.0414

## **Product Description**

The ball-headed grub screws (EH 22570.) can be combined with plastic thrust pads (EH 22570.).