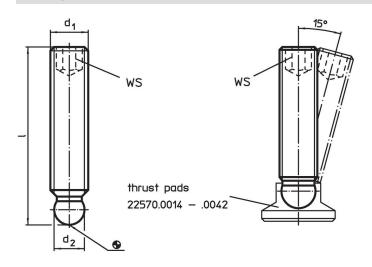

## **Drawing**

### **Order information**

| Dimensions      |    |                                | ws   | I   | Art. No.   |
|-----------------|----|--------------------------------|------|-----|------------|
| d <sub>1</sub>  | I  | <b>d</b> <sub>2</sub><br>+0.05 |      | _   |            |
| [mm]            |    |                                | [mm] | [g] |            |
| Stainless steel |    |                                |      |     |            |
| M6              | 40 | 4.5                            | 3    | 5.9 | 22570.0414 |